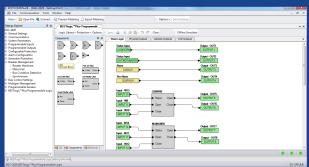

## DIGITAL GENSET CONTROL SOLUTIONS

DGC-2020HD

- Multiple genset and engine controllers for a variety of applications.
- Technical notes and specialists are available to assist with finding the right solution for all of your application needs.
- BESTCOMS*Plus*® programming software with BESTlogic ™*Plus* allows for easy customization of control schemes.
- A DGC-2020HD or a DGC-2020 with the LSM-2020 allows for easy paralleling of gensets, network load sharing, and breaker control.
- An easy-to-use HMI and our PC software is available in multiple languages for the global market.

**BESTlogicPlus** 