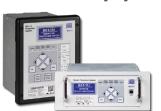

## DIGITAL GENSET CONTROL SOLUTIONS

DGC-2020HD

- Multiple genset and engine controllers for a variety of applications.
- Technical notes and specialists are available to assist with finding the right solution for all of your application needs.
- BESTCOMS*Plus*® programming software with BESTlogic ™*Plus* allows for easy customization of control schemes.
- A DGC-2020HD or a DGC-2020 with the LSM-2020 allows for easy paralleling of gensets, network load sharing, and breaker control.
- An easy-to-use HMI and our PC software is available in multiple languages for the global market.

DGC-2020ES

DGC-2020

CEM-2020H

CEM-2020

LSM-2020

AEM-2020

VRM-2020

Expansion Modules