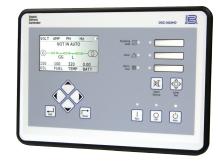

## DIGITAL GENSET CONTROL SOLUTIONS

DGC-2020HD

- Multiple genset and engine controllers for a variety of applications.
- Technical notes and specialists are available to assist with finding the right solution for all of your application needs.
- BESTCOMS*Plus*® programming software with BESTlogic ™*Plus* allows for easy customization of control schemes.
- A DGC-2020HD or a DGC-2020 with the LSM-2020 allows for easy paralleling of gensets, network load sharing, and breaker control.
- An easy-to-use HMI and our PC software is available in multiple languages for the global market.