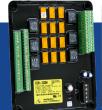

- Analog and contact expansion modules allow for the replacement of smaller PLC systems.
- VRM-2020, when used with DGC-2020HD, provides excitation to the field of a brushless exciter.
- All genset controllers are NFPA 110 compliant.
- Environmentally rugged construction provides years of reliable service in harsh environments.