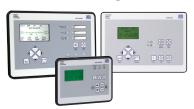

## DIGITAL GENSET CONTROL SOLUTIONS

DGC-2020HD

- Multiple genset and engine controllers for a variety of applications.
- Technical notes and specialists are available to assist with finding the right solution for all of your application needs.
- BESTCOMS*Plus*® programming software with BESTlogic ™*Plus* allows for easy customization of control schemes.
- A DGC-2020HD or a DGC-2020 with the LSM-2020 allows for easy paralleling of gensets, network load sharing, and breaker control.
- An easy-to-use HMI and our PC software is available in multiple languages for the global market.

DGC-2020ES

DGC-2020

CEM-2020H

CEM-2020

LSM-2020

AEM-2020

VRM-2020

Expansion Modules