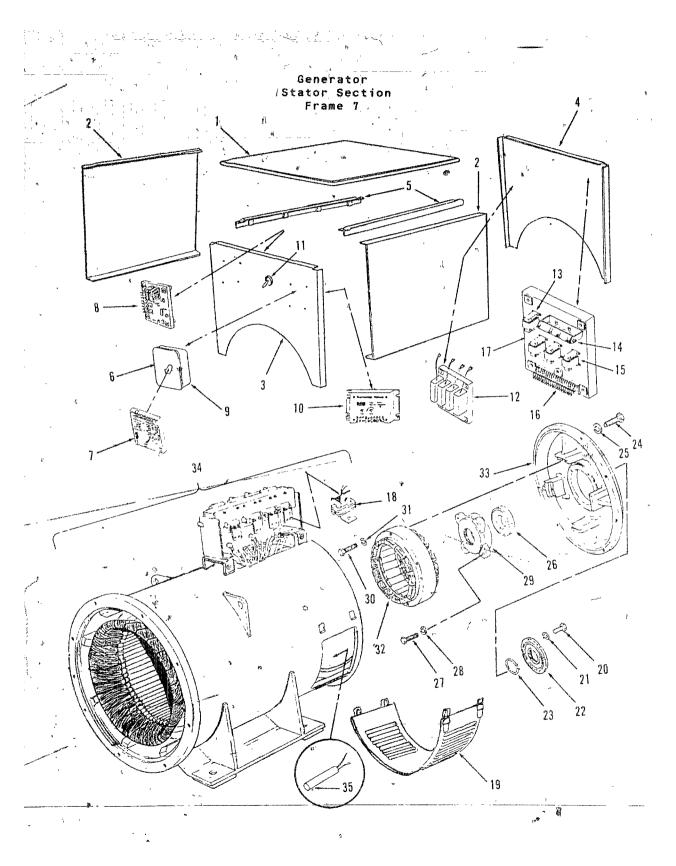

ŝ

5.

This Parts Catalog applies to the Generator Sets Listed Delow. The illustrations are arranged in groups of related items, and each part or assembly is identified by a Reference, Number. All parts illustrated are typical, and unless otherwise mentioned in the description column the parts are interchangeable between models. Dual Part No. may be applicable; CPS are Cummins Power Systems assigned Part Numbers and GEC are th Cummins Engine Company asigned Part Numbers.

đ

Introduction

These typical illustrations are subject to change and reflect only the latest replace ment parts arrangement. The Right and Left sides of the Generator Set are determined by FACING the FRONT of the Set (Engine Radiator End)