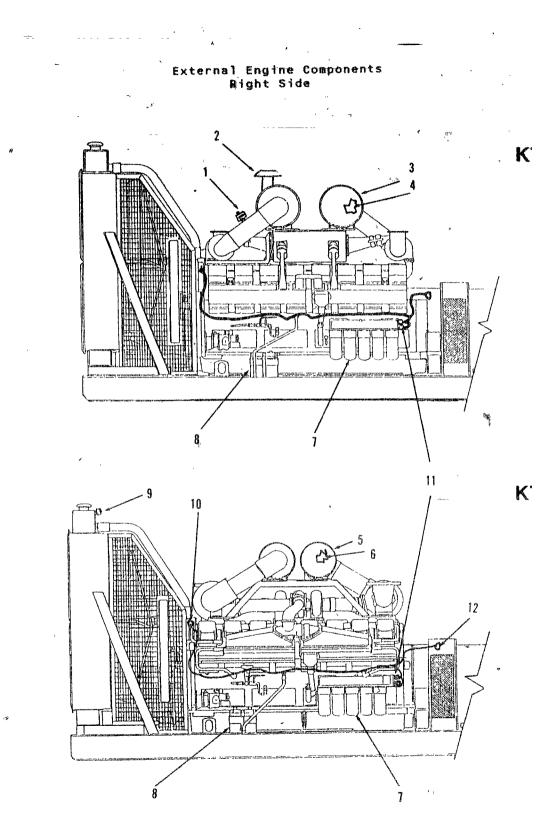

いいさいだ

nnal-Engine Components

System and cause cooling system problems.

em problems.

External Engine Components Right Side

OTY PART CEO\* DESCRIPTION" PART NO. USED . PART NO. NO. 1 Indicator, Air Restriction (Includes Fitting) (Cap. Air Cleaner (Select as Applicable) 2 178957 140-2226 .2 Ž For 6" Tube Inleta 140-2264 3028847 For 8" Tube Inlet 140-2364 3017003 47 <u>`</u>` For 10" Tube Inlet 🐉 # 3058481 140-2352 Air Cleaner (Includes Element(s) unless A Disposable Type) 2 3 KTA50G1 & G2 Indoor (16"0D, 7"0D Outlet) 140-2264 3028847 Outdoor (16"OD, 8"OD Inlet, 7"OD Outlet) 3017002 140-2363 Heavy Duty (Rectangular Shape, 8"OD Outlet) 140-2345-02 3015349 KTA50G3 & G4 Indoor (13%"OD, Disposable) Heavy Duty (18"OD, 10"OD Inlet, 8"OD Outlet) 140-2413 . 3050498 3058474 140-2349 Element(s), Air Cleaner KTAG1 & G2 2 Indoor & Outdoor 140-2402 3010842 140-2408 3013212 Heavy Duty Primary Heavy Duty Safety 140-2407 3013213 KTAG3 & G4 Heavy Duty Primary 140-2411 3060222 Heavy Duty Safety #140-2412 3060223 Air Cleaner (Includes Elements(s) unless Disposable Type) 5 2 **KTTA50G1** 140-2413 3050498 Indoor (13%"OD, Disposable) 3058474 Heavy Duty (18"00, 10"0D Inlet, 8"0D Outlet) 140-2349 Element(s), Air Cleaner 2 KTTA50Ġ1 Heavy Duty Primary 140-2411 3060222 Heavy Duty Safety 3060223 140-2412 Filter, Oil 1 122-0757 3310169 5 ā 299202 2 Filter, Fuel 149-2232 Switch & Harness - Low Coolant Level 9 1 Switch, Low Coolant Level 309-0579-03 3046031 Harness, Wiring 338-2393 3050414 Switch, Sender & Harness - Engine Coolant Temperature Items 10 Transducer (Sender) - Temperature (All Specs) 302-1854 3015238 2 Spec A, B & C OLD STYLE (Nason) Switch, Temperarure - Alarm, Low Temps (2 Wire Harness) Note 1 309-0570 3034866 1 Switch, Temperature - Shutdown, H1 Temp\_(2 Wire Harness) 309-0569-04 3048725 1 Switch, Temperature - Alarm & Shutdown (4 Wire Harness) 309-0572-02 3048727 1 Spec A, B, C & D NEW STYLE (Robert-Shaw); Spec A, B, C, Require Note 1 Adapter Harness for interface with Engine Wiring Harness) Switch, Temperature - Alarm (u/w 338-2471 Forked Harness) 309-0596-06 3056355 1 Switch, Temperature - Shutdown (u/w 338-2471 in Dual Switch 309-0596-04 3056353 1 Applications or with 338-2473 Harness in Single Application. Harness, Wiring (Spec A, B, C Single Switch Application) 338-2471 3066834 1 Harness, Wiring - Forked (Spec A, B, C Dual Switch Application) 338-2473 3066832 1. 11 Switch, Sender & Harness - Engine Oil Pressure 302-1853 3015237. 1 Transducer (Sender), Pressure (All Specs) Spec A, B & C OLD STYLE (Nason) Switch - Shutdown with 3 Wire Harness (12PSI) Note 1 309-0565-01 3034864 1 309-0566 3034863 Switch - Alarm & shutdown with 4 Wire Harness (12/18PSI) 1 Spec A, B, C & D NEW STYLE (Robert-Shaw); Spec A, B, C Require Note 1 Adapter Harness for interface with Engine Wiring Harness) Switch, Pnessure - Alarm (u/w 338-2470 Forked Harness) 309-0595-02 3056344.\* 1 Switch, Pressure - Shutdown (u/w 338-2470 in Dual Switch 309-0595-03 3056345 1 Application or with 338-2472 in Single Application) Harness, Wiring (Spec A.B.C Single Switch Application) Harness, Wiring (Spec A.B.C Dual Switch Application) 338-2472 -3066830 3066835 338-2470 1 12 Harness, Wiring - Engine Spec A, B & Č 338-2389-02 3053027 1 338-2052-02 3062872 1 Spec D

NOTE: 1. New Style Switches introducted During Spec B & C Gen Set Assembly and Standard on Spec D Gen Sets during 1988, Replacement of old style (NASON) items with new style (ROBERT-SHAW) items Recommended by Cummins Engine Company Engineering.