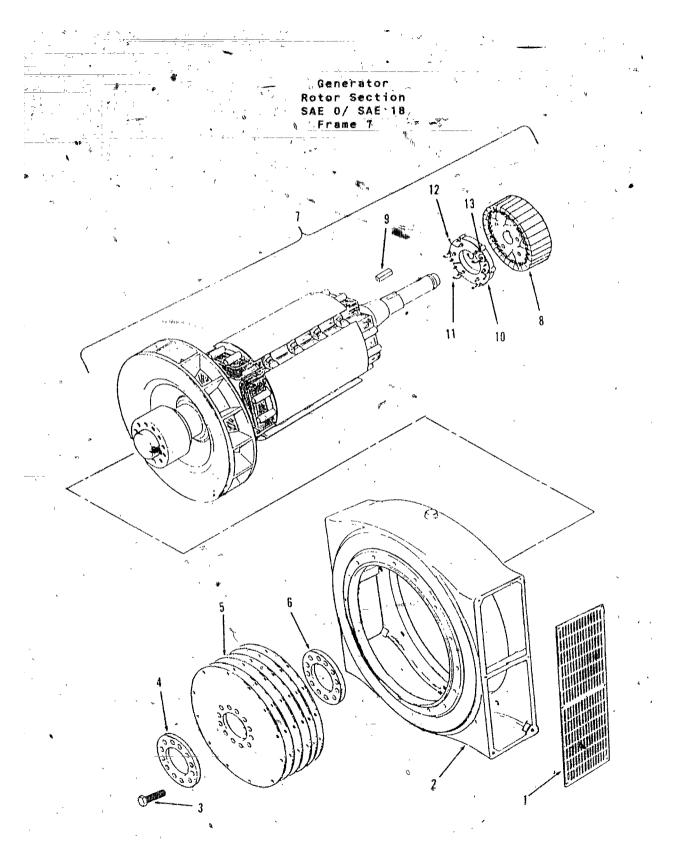

ŝ

5.

This Parts Catalog applies to the Generator Sets Listed Delow. The illustrations are arranged in groups of related items, and each part or assembly is identified by a Reference, Number. All parts illustrated are typical, and unless otherwise mentioned in the description column the parts are interchangeable between models. Dual Part No. may be applicable; CPS are Cummins Power Systems assigned Part Numbers and GEC are th Cummins Engine Company asigned Part Numbers.

đ

Introduction

These typical illustrations are subject to change and reflect only the latest replace ment parts arrangement. The Right and Left sides of the Generator Set are determined by FACING the FRONT of the Set (Engine Radiator End)