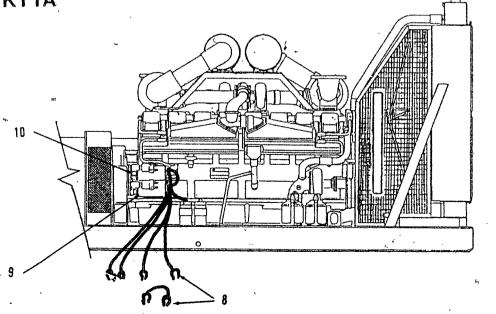

KTTA

Side Left REF OTY PART CEC USED PART NO. DESCRIPTION HO. PART NO. Cooling System - Radiator 1 1 Spec A & B & D Note 1 Spec C Note 2 KTA50G1, G2 (Bearward# 53071A-4PA) KTA50G3, G4 None Built KTTA50G1 (Bearward# 53071-5PA) 2 1 Cap, Radiator 7 PSI (For 2" Fill Tube) 7 PSI (For 3" Fill Tube) 130-0523 130-2981 10 PSI (For 2" Fill Tube) 130-3395 Radiator (Includes Front Guards, Excludes Cap) 3 1 Spec A & B & D Standard Cooling 40°C/100°F 3050213 KTA50G1 with Dry Manifold 3050212 KTA50G1 with Wet Man#fold 3050212 KTA50G2 with Dry or Wet Manifold KTA50G3 & G4 Dry Manifold (No Wet Manifold Application) 3050212 3050212 KTTA50G with Dry Manifold (No wet Manifold Application) Hi Ambient Cooling 50°C/125°F KTA50G1 with Dry or Wet Manifold KTA50G2 with Dry or Wet Manifold 3050212 3050212 KTA50G3 & G4 Dry Manifold (No Wet Manifold Application) 3050212 KTTA50G with Dry Manifold (No Wet Manifold Application) 3050212 Spec C Standard or Hi Ambient Cooling 130-3405 KTA50G1 with Dry Manifold KTA50G2 with Dry Manifold 130-3405 KTA50G3 & G4 with Dry Manifold N/A KTTA50G with Dry Manifold 130-3406 1 Belt, Drive (Fan) Spec A & B & D All Models 3003467 Spec C 3003341 All Models 5 Charging System Components Alternator (35 Amp, 24 VDC) 191-1846-01 3016627 1 130-3317-01 201986 1 Pulley, Drive Belt, Drive 511-0163 3040283 2 Filter, Water - W/Corosion Inhibiting Chemical DCA4 6 Note 3 4 130-3538 Service for 90&up Gal Cooling Systems 3318201 Pre-Charging for 90 & up Gal Cooling Systems 130-3541 3318318 Filter, Oil - Bypass 122-0526 7 3313283 2 8 Cables & Leads 416-0473 2 Cable, Battery - Jumper' Cable, Battery (44" Lg) 416-0444 ۵ Lead, Electrical 416-0680 ٦ 3010125 9 2 Starter, 24 VDC 10 307-2621-02 3050692 Switch, Magnetic 1 NOTES: 1. Spec A & B & D Cooling Systems 'Assembled at Cummins Engine Company. For replacement components refer to the applicable Engine G-Drive Parts Manuals 2. Spec C Cooling Systems Installed at Cummins Power System Facitities and is Supplied by Bearward, Consult with Bearward for additional replacement components. USA Office: BEARWARD RADIATOR BEARWARD ENGINEERING LTD Route 22 Box 187 Main Road, Far Cotton Fleetwood, PA 19522 Northampton, England NN4 9HU 215-944-6017 Ø Replacement cartridges recommend and should be used in lieu of the Original 3 Engine Factory Installed Item which contains a Pre-Charge amount of DCA or DCA4 Chemical. Replacement with Pre-charge Cartridge may overload the Cooling