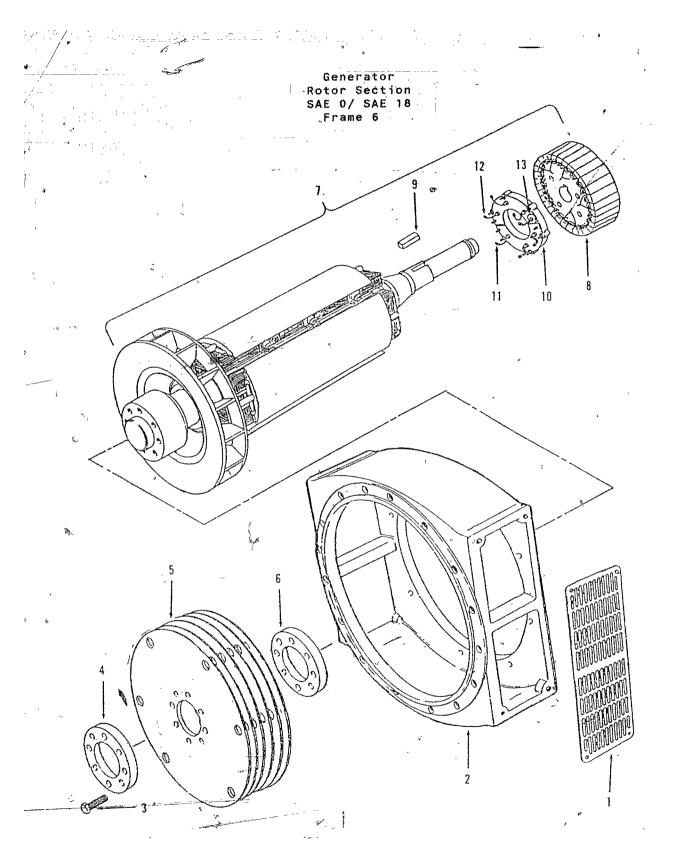

ŝ

5.

This Parts Catalog applies to the Generator Sets Listed Delow. The illustrations are arranged in groups of related items, and each part or assembly is identified by a Reference, Number. All parts illustrated are typical, and unless otherwise mentioned in the description column the parts are interchangeable between models. Dual Part No. may be applicable; CPS are Cummins Power Systems assigned Part Numbers and GEC are th Cummins Engine Company asigned Part Numbers.

đ

Introduction

These typical illustrations are subject to change and reflect only the latest replace ment parts arrangement. The Right and Left sides of the Generator Set are determined by FACING the FRONT of the Set (Engine Radiator End)