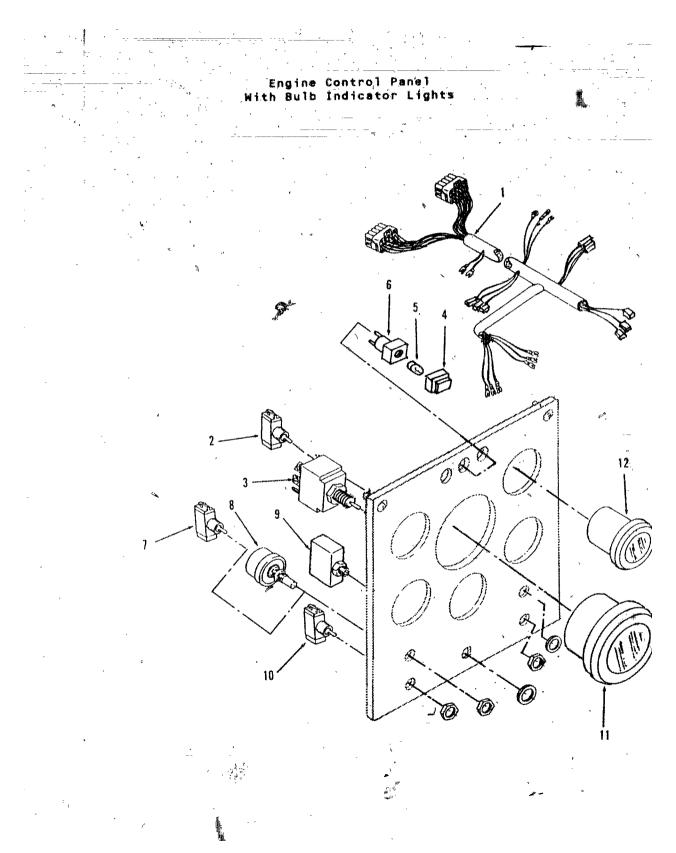

×.

÷Q.

| ни <sup>,</sup>                                                                                                                                                                                            | GRID                                                       |
|------------------------------------------------------------------------------------------------------------------------------------------------------------------------------------------------------------|------------------------------------------------------------|
| Harness, Engine                                                                                                                                                                                            | A8                                                         |
| Harness, Engine Control                                                                                                                                                                                    | C10, C12                                                   |
| Harness, Generator Control                                                                                                                                                                                 | C14, C16                                                   |
| Heater, Generator                                                                                                                                                                                          | B13, B15                                                   |
| Heater, Water                                                                                                                                                                                              | A10, A12                                                   |
| Horn, Electrical                                                                                                                                                                                           | C19                                                        |
| Indicatòr, Air Service                                                                                                                                                                                     | _ <b>A8</b>                                                |
| Meter, Hour                                                                                                                                                                                                | C10, C12                                                   |
| Regulator, Voltage .⊗                                                                                                                                                                                      | B13, B15                                                   |
| Relay                                                                                                                                                                                                      | C17, C18                                                   |
| Rotor, Exciter                                                                                                                                                                                             | B17, B19                                                   |
| Rotor, Generator                                                                                                                                                                                           | B17, B19                                                   |
| Sender, Pressure – Oil<br>Sender, Temperature<br>Starter<br>Stator, Exciter<br>Switch, Heater-Control<br>Switch, Magnetic - Starter<br>Switch, Pressure - Oil<br>Switch, Selector *<br>Switch, Temperature | A8<br>A8<br>A6<br>B13, B15<br>₹ A10<br>A\$<br>O6, C8<br>A8 |
| Fachometer                                                                                                                                                                                                 | C10, C12                                                   |
| Transducer, Temperature - Water                                                                                                                                                                            | A6                                                         |
| Transducer, Watt                                                                                                                                                                                           | C18                                                        |
| Transducer,Pressure - 011 .                                                                                                                                                                                | A6                                                         |
| Transformer, Current                                                                                                                                                                                       | C4                                                         |
| Voltmeter C6,C                                                                                                                                                                                             | 8, C10, C12                                                |
| Wattmeter                                                                                                                                                                                                  | C6, C8                                                     |

#### Engine Replacement Parts

The External Engine Components added or modified during the Generator Set Assembly and most General Maintance Items are identified in this Parts Catalog. For Internal Engir Parts and Components not covered herein; refer to the applicable Cumming Engine & Driv Parts Catalog. **General Information** 