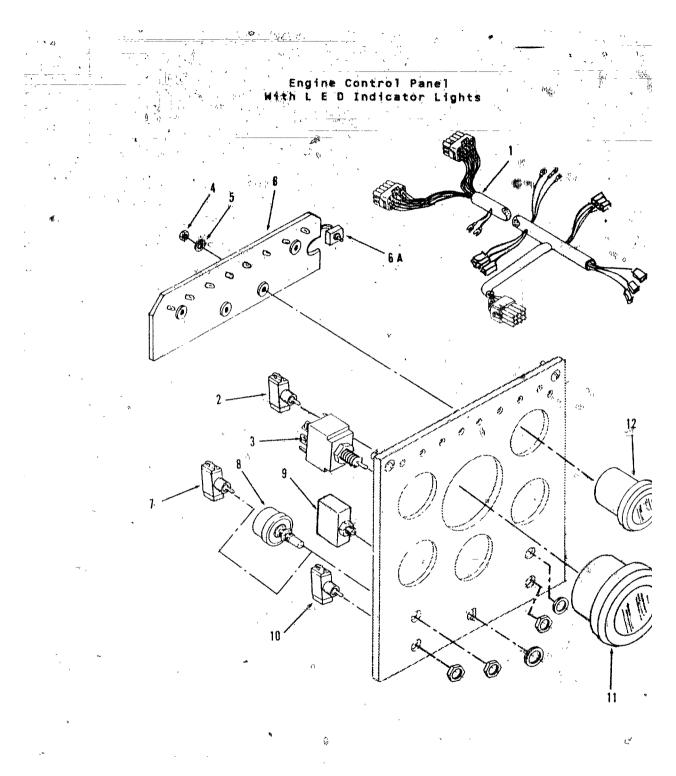

×.

÷Q.

| ни <sup>,</sup>                                                                                                                                                                                            | GRID                                                       |
|------------------------------------------------------------------------------------------------------------------------------------------------------------------------------------------------------------|------------------------------------------------------------|
| Harness, Engine                                                                                                                                                                                            | A8                                                         |
| Harness, Engine Control                                                                                                                                                                                    | C10, C12                                                   |
| Harness, Generator Control                                                                                                                                                                                 | C14, C16                                                   |
| Heater, Generator                                                                                                                                                                                          | B13, B15                                                   |
| Heater, Water                                                                                                                                                                                              | A10, A12                                                   |
| Horn, Electrical                                                                                                                                                                                           | C19                                                        |
| Indicatòr, Air Service                                                                                                                                                                                     | _ <b>A8</b>                                                |
| Meter, Hour                                                                                                                                                                                                | C10, C12                                                   |
| Regulator, Voltage .⊗                                                                                                                                                                                      | B13, B15                                                   |
| Relay                                                                                                                                                                                                      | C17, C18                                                   |
| Rotor, Exciter                                                                                                                                                                                             | B17, B19                                                   |
| Rotor, Generator                                                                                                                                                                                           | B17, B19                                                   |
| Sender, Pressure – Oil<br>Sender, Temperature<br>Starter<br>Stator, Exciter<br>Switch, Heater-Control<br>Switch, Magnetic - Starter<br>Switch, Pressure - Oil<br>Switch, Selector *<br>Switch, Temperature | A8<br>A8<br>A6<br>B13, B15<br>₹ A10<br>A\$<br>O6, C8<br>A8 |
| Fachometer                                                                                                                                                                                                 | C10, C12                                                   |
| Transducer, Temperature - Water                                                                                                                                                                            | A6                                                         |
| Transducer, Watt                                                                                                                                                                                           | C18                                                        |
| Transducer,Pressure - 011 .                                                                                                                                                                                | A6                                                         |
| Transformer, Current                                                                                                                                                                                       | C4                                                         |
| Voltmeter C6,C                                                                                                                                                                                             | 8, C10, C12                                                |
| Wattmeter                                                                                                                                                                                                  | C6, C8                                                     |

#### Engine Replacement Parts

The External Engine Components added or modified during the Generator Set Assembly and most General Maintance Items are identified in this Parts Catalog. For Internal Engir Parts and Components not covered herein; refer to the applicable Cumming Engine & Driv Parts Catalog. **General Information** 