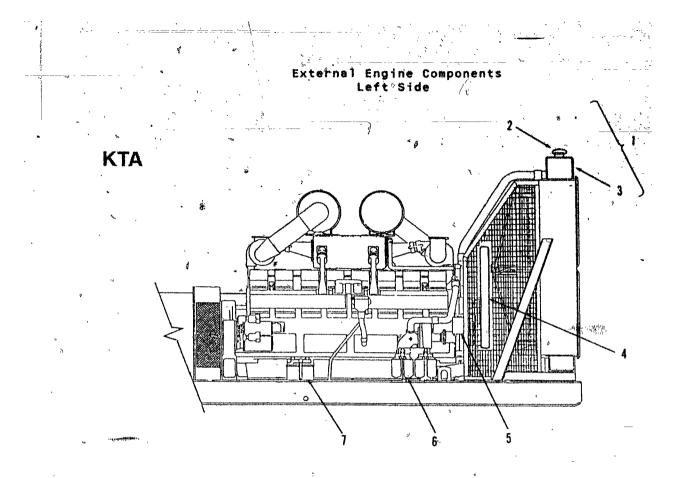

KTTA

Side Left REF OTY PART CEC USED PART NO. DESCRIPTION HO. PART NO. Cooling System - Radiator 1 1 Spec A & B & D Note 1 Spec C Note 2 KTA50G1, G2 (Bearward# 53071A-4PA) KTA50G3, G4 None Built KTTA50G1 (Bearward# 53071-5PA) 2 1 Cap, Radiator 7 PSI (For 2" Fill Tube) 7 PSI (For 3" Fill Tube) 130-0523 130-2981 10 PSI (For 2" Fill Tube) 130-3395 Radiator (Includes Front Guards, Excludes Cap) 3 1 Spec A & B & D Standard Cooling 40°C/100°F 3050213 KTA50G1 with Dry Manifold 3050212 KTA50G1 with Wet Man#fold 3050212 KTA50G2 with Dry or Wet Manifold KTA50G3 & G4 Dry Manifold (No Wet Manifold Application) 3050212 3050212 KTTA50G with Dry Manifold (No wet Manifold Application) Hi Ambient Cooling 50°C/125°F KTA50G1 with Dry or Wet Manifold KTA50G2 with Dry or Wet Manifold 3050212 3050212 KTA50G3 & G4 Dry Manifold (No Wet Manifold Application) 3050212 KTTA50G with Dry Manifold (No Wet Manifold Application) 3050212 Spec C Standard or Hi Ambient Cooling 130-3405 KTA50G1 with Dry Manifold KTA50G2 with Dry Manifold 130-3405 KTA50G3 & G4 with Dry Manifold N/A KTTA50G with Dry Manifold 130-3406 1 Belt, Drive (Fan) Spec A & B & D All Models 3003467 Spec C 3003341 All Models 5 Charging System Components Alternator (35 Amp, 24 VDC) 191-1846-01 3016627 1 130-3317-01 201986 1 Pulley, Drive Belt, Drive 511-0163 3040283 2 Filter, Water - W/Corosion Inhibiting Chemical DCA4 6 Note 3 4 130-3538 Service for 90&up Gal Cooling Systems 3318201 Pre-Charging for 90 & up Gal Cooling Systems 130-3541 3318318 Filter, Oil - Bypass 122-0526 7 3313283 2 8 Cables & Leads 416-0473 2 Cable, Battery - Jumper' Cable, Battery (44" Lg) 416-0444 ۵ Lead, Electrical 416-0680 ٦ 3010125 9 2 Starter, 24 VDC 10 307-2621-02 3050692 Switch, Magnetic 1 NOTES: 1. Spec A & B & D Cooling Systems 'Assembled at Cummins Engine Company. For replacement components refer to the applicable Engine G-Drive Parts Manuals 2. Spec C Cooling Systems Installed at Cummins Power System Facitities and is Supplied by Bearward, Consult with Bearward for additional replacement components. USA Office: BEARWARD RADIATOR BEARWARD ENGINEERING LTD Route 22 Box 187 Main Road, Far Cotton Fleetwood, PA 19522 Northampton, England NN4 9HU 215-944-6017 Ø Replacement cartridges recommend and should be used in lieu of the Original 3 Engine Factory Installed Item which contains a Pre-Charge amount of DCA or DCA4 Chemical. Replacement with Pre-charge Cartridge may overload the Cooling