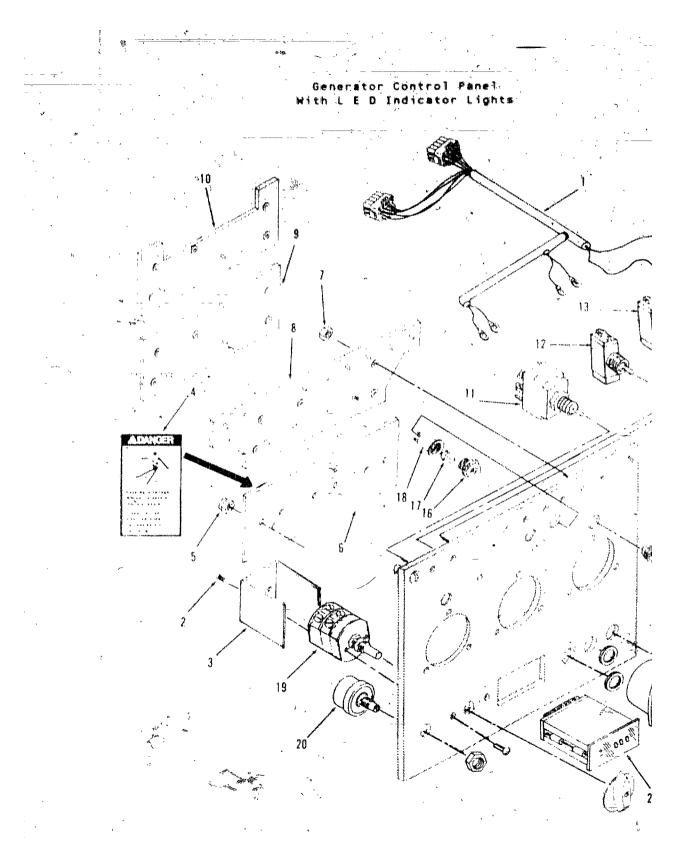

×.

÷Q.

| ни <sup>,</sup>                                                                                                                                                                                            | GRID                                                       |
|------------------------------------------------------------------------------------------------------------------------------------------------------------------------------------------------------------|------------------------------------------------------------|
| Harness, Engine                                                                                                                                                                                            | A8                                                         |
| Harness, Engine Control                                                                                                                                                                                    | C10, C12                                                   |
| Harness, Generator Control                                                                                                                                                                                 | C14, C16                                                   |
| Heater, Generator                                                                                                                                                                                          | B13, B15                                                   |
| Heater, Water                                                                                                                                                                                              | A10, A12                                                   |
| Horn, Electrical                                                                                                                                                                                           | C19                                                        |
| Indicatòr, Air Service                                                                                                                                                                                     | _ <b>A8</b>                                                |
| Meter, Hour                                                                                                                                                                                                | C10, C12                                                   |
| Regulator, Voltage .⊗                                                                                                                                                                                      | B13, B15                                                   |
| Relay                                                                                                                                                                                                      | C17, C18                                                   |
| Rotor, Exciter                                                                                                                                                                                             | B17, B19                                                   |
| Rotor, Generator                                                                                                                                                                                           | B17, B19                                                   |
| Sender, Pressure – Oil<br>Sender, Temperature<br>Starter<br>Stator, Exciter<br>Switch, Heater-Control<br>Switch, Magnetic - Starter<br>Switch, Pressure - Oil<br>Switch, Selector *<br>Switch, Temperature | A8<br>A8<br>A6<br>B13, B15<br>₹ A10<br>A\$<br>O6, C8<br>A8 |
| Fachometer                                                                                                                                                                                                 | C10, C12                                                   |
| Transducer, Temperature - Water                                                                                                                                                                            | A6                                                         |
| Transducer, Watt                                                                                                                                                                                           | C18                                                        |
| Transducer,Pressure - 011 .                                                                                                                                                                                | A6                                                         |
| Transformer, Current                                                                                                                                                                                       | C4                                                         |
| Voltmeter C6,C                                                                                                                                                                                             | 8, C10, C12                                                |
| Wattmeter                                                                                                                                                                                                  | C6, C8                                                     |