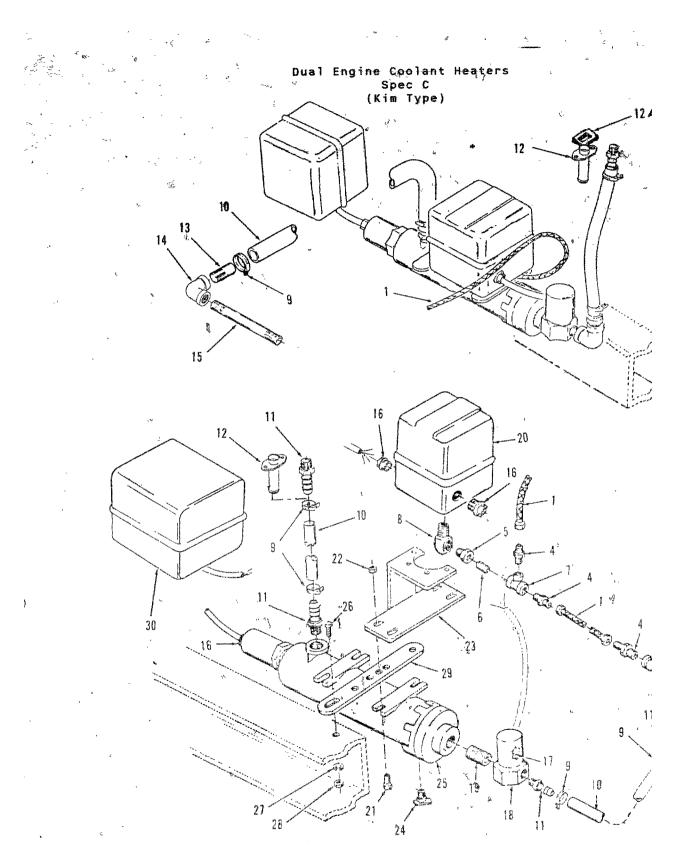

KTTA

Side Left REF OTY PART CEC USED PART NO. DESCRIPTION HO. PART NO. Cooling System - Radiator 1 1 Spec A & B & D Note 1 Spec C Note 2 KTA50G1, G2 (Bearward# 53071A-4PA) KTA50G3, G4 None Built KTTA50G1 (Bearward# 53071-5PA) 2 1 Cap, Radiator 7 PSI (For 2" Fill Tube) 7 PSI (For 3" Fill Tube) 130-0523 130-2981 10 PSI (For 2" Fill Tube) 130-3395 Radiator (Includes Front Guards, Excludes Cap) 3 1 Spec A & B & D Standard Cooling 40°C/100°F 3050213 KTA50G1 with Dry Manifold 3050212 KTA50G1 with Wet Man#fold 3050212 KTA50G2 with Dry or Wet Manifold KTA50G3 & G4 Dry Manifold (No Wet Manifold Application) 3050212 3050212 KTTA50G with Dry Manifold (No wet Manifold Application) Hi Ambient Cooling 50°C/125°F KTA50G1 with Dry or Wet Manifold KTA50G2 with Dry or Wet Manifold 3050212 3050212 KTA50G3 & G4 Dry Manifold (No Wet Manifold Application) 3050212 KTTA50G with Dry Manifold (No Wet Manifold Application) 3050212 Spec C Standard or Hi Ambient Cooling 130-3405 KTA50G1 with Dry Manifold KTA50G2 with Dry Manifold 130-3405 KTA50G3 & G4 with Dry Manifold N/A KTTA50G with Dry Manifold 130-3406 1 Belt, Drive (Fan) Spec A & B & D All Models 3003467 Spec C 3003341 All Models 5 Charging System Components Alternator (35 Amp, 24 VDC) 191-1846-01 3016627 1 130-3317-01 201986 1 Pulley, Drive Belt, Drive 511-0163 3040283 2 Filter, Water - W/Corosion Inhibiting Chemical DCA4 6 Note 3 4 130-3538 Service for 90&up Gal Cooling Systems 3318201 Pre-Charging for 90 & up Gal Cooling Systems 130-3541 3318318 Filter, Oil - Bypass 122-0526 7 3313283 2 8 Cables & Leads 416-0473 2 Cable, Battery - Jumper' Cable, Battery (44" Lg) 416-0444 ۵ Lead, Electrical 416-0680 ٦ 3010125 9 2 Starter, 24 VDC 10 307-2621-02 3050692 Switch, Magnetic 1 NOTES: 1. Spec A & B & D Cooling Systems 'Assembled at Cummins Engine Company. For replacement components refer to the applicable Engine G-Drive Parts Manuals 2. Spec C Cooling Systems Installed at Cummins Power System Facitities and is Supplied by Bearward, Consult with Bearward for additional replacement components. USA Office: BEARWARD RADIATOR BEARWARD ENGINEERING LTD Route 22 Box 187 Main Road, Far Cotton Fleetwood, PA 19522 Northampton, England NN4 9HU 215-944-6017 Ø Replacement cartridges recommend and should be used in lieu of the Original 3 Engine Factory Installed Item which contains a Pre-Charge amount of DCA or DCA4 Chemical. Replacement with Pre-charge Cartridge may overload the Cooling

いいさいだ

nnal-Engine Components

System and cause cooling system problems.

em problems.

External Engine Components Right Side

OTY PART CEO\* DESCRIPTION" PART NO. USED . PART NO. NO. 1 Indicator, Air Restriction (Includes Fitting) (Cap. Air Cleaner (Select as Applicable) 2 178957 140-2226 .2 Ž For 6" Tube Inleta 140-2264 3028847 For 8" Tube Inlet 140-2364 3017003 47 <u>`</u>` For 10" Tube Inlet 🐉 # 3058481 140-2352 Air Cleaner (Includes Element(s) unless A Disposable Type) 2 3 KTA50G1 & G2 Indoor (16"0D, 7"0D Outlet) 140-2264 3028847 Outdoor (16"OD, 8"OD Inlet, 7"OD Outlet) 3017002 140-2363 Heavy Duty (Rectangular Shape, 8"OD Outlet) 140-2345-02 3015349 KTA50G3 & G4 Indoor (13%"OD, Disposable) Heavy Duty (18"OD, 10"OD Inlet, 8"OD Outlet) 140-2413 . 3050498 3058474 140-2349 Element(s), Air Cleaner KTAG1 & G2 2 Indoor & Outdoor 140-2402 3010842 140-2408 3013212 Heavy Duty Primary Heavy Duty Safety 140-2407 3013213 KTAG3 & G4 Heavy Duty Primary 140-2411 3060222 Heavy Duty Safety #140-2412 3060223 Air Cleaner (Includes Elements(s) unless Disposable Type) 5 2 **KTTA50G1** 140-2413 3050498 Indoor (13%"OD, Disposable) 3058474 Heavy Duty (18"00, 10"0D Inlet, 8"0D Outlet) 140-2349 Element(s), Air Cleaner 2 KTTA50Ġ1 Heavy Duty Primary 140-2411 3060222 Heavy Duty Safety 3060223 140-2412 Filter, Oil 1 122-0757 3310169 5 ā 299202 2 Filter, Fuel 149-2232 Switch & Harness - Low Coolant Level 9 1 Switch, Low Coolant Level 309-0579-03 3046031 Harness, Wiring 338-2393 3050414 Switch, Sender & Harness - Engine Coolant Temperature Items 10 Transducer (Sender) - Temperature (All Specs) 302-1854 3015238 2 Spec A, B & C OLD STYLE (Nason) Switch, Temperarure - Alarm, Low Temps (2 Wire Harness) Note 1 309-0570 3034866 1 Switch, Temperature - Shutdown, H1 Temp\_(2 Wire Harness) 309-0569-04 3048725 1 Switch, Temperature - Alarm & Shutdown (4 Wire Harness) 309-0572-02 3048727 1 Spec A, B, C & D NEW STYLE (Robert-Shaw); Spec A, B, C, Require Note 1 Adapter Harness for interface with Engine Wiring Harness) Switch, Temperature - Alarm (u/w 338-2471 Forked Harness) 309-0596-06 3056355 1 Switch, Temperature - Shutdown (u/w 338-2471 in Dual Switch 309-0596-04 3056353 1 Applications or with 338-2473 Harness in Single Application. Harness, Wiring (Spec A, B, C Single Switch Application) 338-2471 3066834 1 Harness, Wiring - Forked (Spec A, B, C Dual Switch Application) 338-2473 3066832 1. 11 Switch, Sender & Harness - Engine Oil Pressure 302-1853 3015237. 1 Transducer (Sender), Pressure (All Specs) Spec A, B & C OLD STYLE (Nason) Switch - Shutdown with 3 Wire Harness (12PSI) Note 1 309-0565-01 3034864 1 309-0566 3034863 Switch - Alarm & shutdown with 4 Wire Harness (12/18PSI) 1 Spec A, B, C & D NEW STYLE (Robert-Shaw); Spec A, B, C Require Note 1 Adapter Harness for interface with Engine Wiring Harness) Switch, Pnessure - Alarm (u/w 338-2470 Forked Harness) 309-0595-02 3056344.\* 1 Switch, Pressure - Shutdown (u/w 338-2470 in Dual Switch 309-0595-03 3056345 1 Application or with 338-2472 in Single Application) Harness, Wiring (Spec A.B.C Single Switch Application) Harness, Wiring (Spec A.B.C Dual Switch Application) 338-2472 -3066830 3066835 338-2470 1 12 Harness, Wiring - Engine Spec A, B & Č 338-2389-02 3053027 1 338-2052-02 3062872 1 Spec D