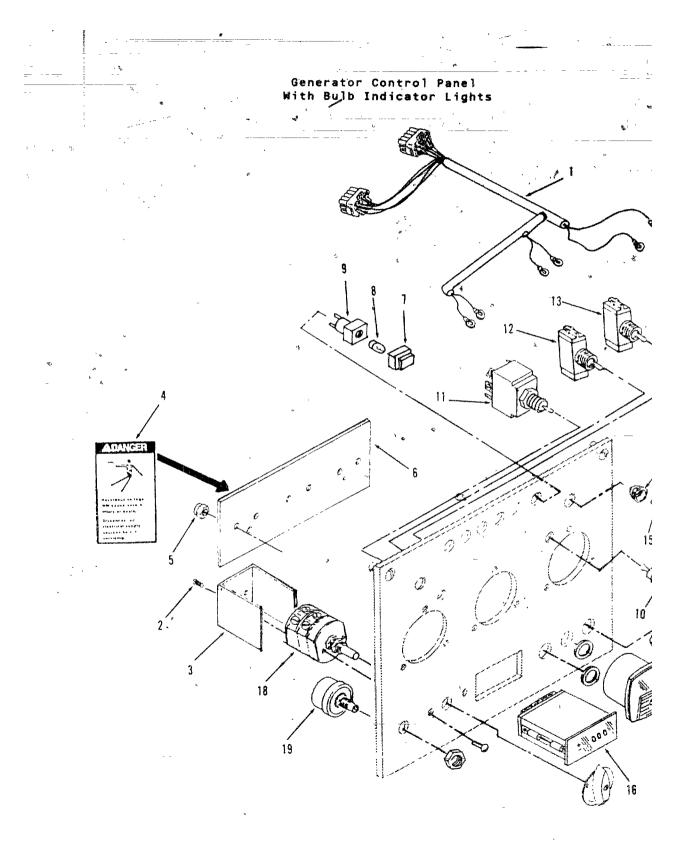

×.

÷Q.

| ни <sup>,</sup>                                                                                                                                                                                            | GRID                                                       |
|------------------------------------------------------------------------------------------------------------------------------------------------------------------------------------------------------------|------------------------------------------------------------|
| Harness, Engine                                                                                                                                                                                            | A8                                                         |
| Harness, Engine Control                                                                                                                                                                                    | C10, C12                                                   |
| Harness, Generator Control                                                                                                                                                                                 | C14, C16                                                   |
| Heater, Generator                                                                                                                                                                                          | B13, B15                                                   |
| Heater, Water                                                                                                                                                                                              | A10, A12                                                   |
| Horn, Electrical                                                                                                                                                                                           | C19                                                        |
| Indicatòr, Air Service                                                                                                                                                                                     | _ <b>A8</b>                                                |
| Meter, Hour                                                                                                                                                                                                | C10, C12                                                   |
| Regulator, Voltage .⊗                                                                                                                                                                                      | B13, B15                                                   |
| Relay                                                                                                                                                                                                      | C17, C18                                                   |
| Rotor, Exciter                                                                                                                                                                                             | B17, B19                                                   |
| Rotor, Generator                                                                                                                                                                                           | B17, B19                                                   |
| Sender, Pressure – Oil<br>Sender, Temperature<br>Starter<br>Stator, Exciter<br>Switch, Heater-Control<br>Switch, Magnetic - Starter<br>Switch, Pressure - Oil<br>Switch, Selector *<br>Switch, Temperature | A8<br>A8<br>A6<br>B13, B15<br>₹ A10<br>A\$<br>O6, C8<br>A8 |
| Fachometer                                                                                                                                                                                                 | C10, C12                                                   |
| Transducer, Temperature - Water                                                                                                                                                                            | A6                                                         |
| Transducer, Watt                                                                                                                                                                                           | C18                                                        |
| Transducer,Pressure - 011 .                                                                                                                                                                                | A6                                                         |
| Transformer, Current                                                                                                                                                                                       | C4                                                         |
| Voltmeter C6,C                                                                                                                                                                                             | 8, C10, C12                                                |
| Wattmeter                                                                                                                                                                                                  | C6, C8                                                     |