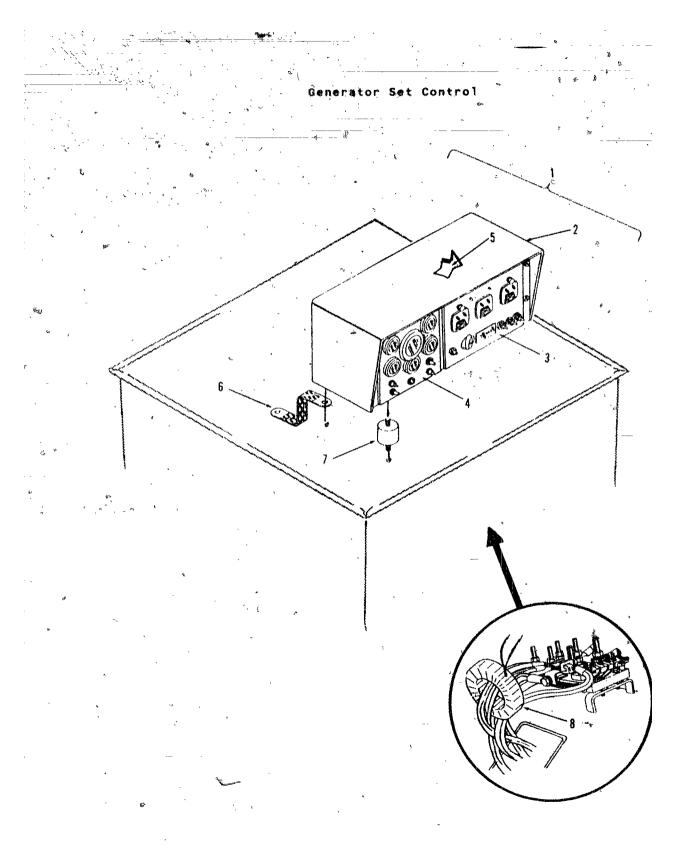

ŝ

5.

This Parts Catalog applies to the Generator Sets Listed Delow. The illustrations are arranged in groups of related items, and each part or assembly is identified by a Reference, Number. All parts illustrated are typical, and unless otherwise mentioned in the description column the parts are interchangeable between models. Dual Part No. may be applicable; CPS are Cummins Power Systems assigned Part Numbers and GEC are th Cummins Engine Company asigned Part Numbers.

đ

Introduction

These typical illustrations are subject to change and reflect only the latest replace ment parts arrangement. The Right and Left sides of the Generator Set are determined by FACING the FRONT of the Set (Engine Radiator End)