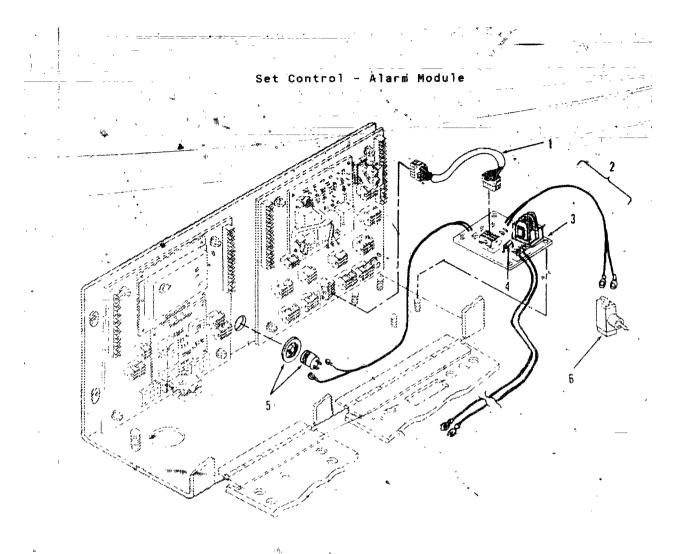

#### Indéx

|   |                                       | gi<br>Kozti<br>Zos                      |                                 | · · · ·                                               |                                         | ' <u>-</u> ''           |                    | "   ·     |         |      | GRID                                                                                                          |                |
|---|---------------------------------------|-----------------------------------------|---------------------------------|-------------------------------------------------------|-----------------------------------------|-------------------------|--------------------|-----------|---------|------|---------------------------------------------------------------------------------------------------------------|----------------|
| • | ـــــــــــــــــــــــــــــــــــــ | Ala<br>Alt<br>Amm                       | rm<br>ern<br>ete                | Modu<br>ator<br>r -                                   | AC A                                    | <br>                    | · · · ·<br>· · · · | ••••      | • • • • | <br> | B17, B19<br>C19<br>A6<br>C6, C8<br>C10, C12                                                                   | н <sup>т</sup> |
|   |                                       | 8e1<br>80a                              | t,<br>rd,                       | Driv<br>Aut                                           | e.<br>oSt                               | , .<br>art              | <br><br>           | · · · · · | • • • • |      | A6<br>C17, C18<br>C6                                                                                          | \$.<br>,       |
| ŋ | ×                                     | Cle                                     | áne<br>ane                      |                                                       | ir<br>Ar                                | - €<br>H                | xtr<br>eav         | y Du      |         | Duty | A8<br>A8                                                                                                      |                |
| , | •                                     | Cle<br>Con<br>Con<br>Con                | ane<br>tac<br>tro<br>tro        | r, A<br>tor,<br>1, E<br>1, G                          | ir<br>He<br>ngi<br>iene                 | ~ 0<br>ate<br>ne<br>rat | utd<br>r,<br>or    | 00r       |         |      | A8<br>A12<br>C10, C12<br>C4<br>C6, C8                                                                         |                |
|   | 0                                     | Çon<br>Con                              | tro<br>tro                      | <b>\$</b>                                             | ver<br>, G                              | spe                     | ed                 | r         |         |      | C17, C18<br>C17, C18<br>B17, B19                                                                              |                |
|   | -                                     | Ele<br>Ele                              | men<br>men                      | Driv<br>t, A<br>t, C<br>r, F                          | ir<br>1                                 | Fil                     | ter                | r<br>Magn | et      |      | A8<br>A6<br>B20                                                                                               |                |
|   | <u> </u>                              | Fil<br>Fil<br>Gau<br><u>Ga</u> u<br>Gen | ter<br>ter<br>ge,<br>ge,<br>era | Fi<br>, Oi<br>, Wa<br>Pre<br>Ten<br>tors<br>tor<br>Be | uel<br>il<br>ater<br>ssu<br>sper<br>Siz | re<br>atu               | - 0<br>re          | 1 ]       | **      | ×    | <ul> <li><sup>∞</sup> A8<br/>A6</li> <li>C10, C12</li> <li>C10, C12</li> <li>B11<br/>B8, B9<br/>A6</li> </ul> |                |
|   |                                       |                                         |                                 |                                                       |                                         |                         |                    |           |         | ×.   |                                                                                                               |                |