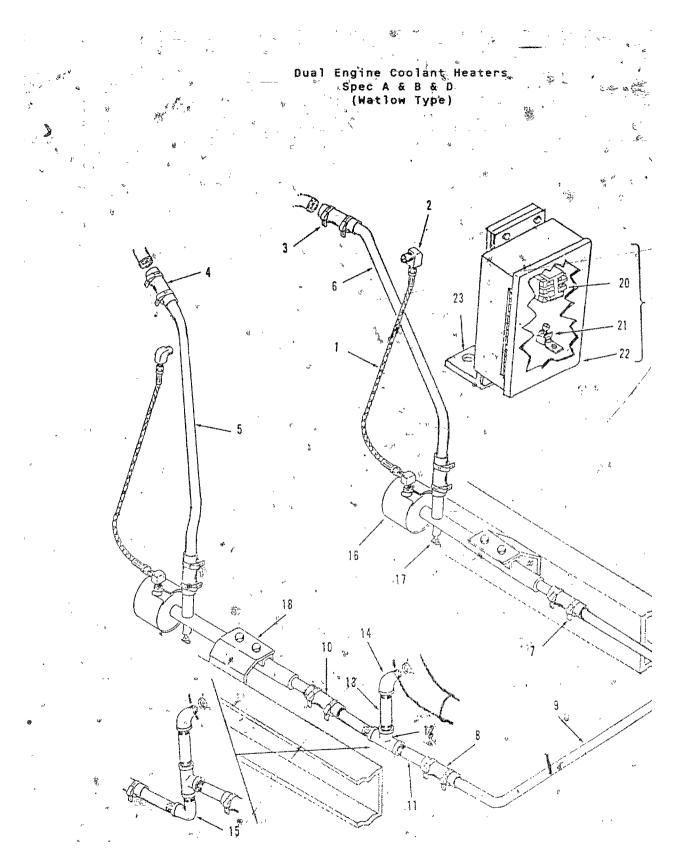

KTTA

Side Left REF OTY PART CEC USED PART NO. DESCRIPTION HO. PART NO. Cooling System - Radiator 1 1 Spec A & B & D Note 1 Spec C Note 2 KTA50G1, G2 (Bearward# 53071A-4PA) KTA50G3, G4 None Built KTTA50G1 (Bearward# 53071-5PA) 2 1 Cap, Radiator 7 PSI (For 2" Fill Tube) 7 PSI (For 3" Fill Tube) 130-0523 130-2981 10 PSI (For 2" Fill Tube) 130-3395 Radiator (Includes Front Guards, Excludes Cap) 3 1 Spec A & B & D Standard Cooling 40°C/100°F 3050213 KTA50G1 with Dry Manifold 3050212 KTA50G1 with Wet Man#fold 3050212 KTA50G2 with Dry or Wet Manifold KTA50G3 & G4 Dry Manifold (No Wet Manifold Application) 3050212 3050212 KTTA50G with Dry Manifold (No wet Manifold Application) Hi Ambient Cooling 50°C/125°F KTA50G1 with Dry or Wet Manifold KTA50G2 with Dry or Wet Manifold 3050212 3050212 KTA50G3 & G4 Dry Manifold (No Wet Manifold Application) 3050212 KTTA50G with Dry Manifold (No Wet Manifold Application) 3050212 Spec C Standard or Hi Ambient Cooling 130-3405 KTA50G1 with Dry Manifold KTA50G2 with Dry Manifold 130-3405 KTA50G3 & G4 with Dry Manifold N/A KTTA50G with Dry Manifold 130-3406 1 Belt, Drive (Fan) Spec A & B & D All Models 3003467 Spec C 3003341 All Models 5 Charging System Components Alternator (35 Amp, 24 VDC) 191-1846-01 3016627 1 130-3317-01 201986 1 Pulley, Drive Belt, Drive 511-0163 3040283 2 Filter, Water - W/Corosion Inhibiting Chemical DCA4 6 Note 3 4 130-3538 Service for 90&up Gal Cooling Systems 3318201 Pre-Charging for 90 & up Gal Cooling Systems 130-3541 3318318 Filter, Oil - Bypass 122-0526 7 3313283 2 8 Cables & Leads 416-0473 2 Cable, Battery - Jumper' Cable, Battery (44" Lg) 416-0444 ۵ Lead, Electrical 416-0680 ٦ 3010125 9 2 Starter, 24 VDC 10 307-2621-02 3050692 Switch, Magnetic 1 NOTES: 1. Spec A & B & D Cooling Systems 'Assembled at Cummins Engine Company. For replacement components refer to the applicable Engine G-Drive Parts Manuals 2. Spec C Cooling Systems Installed at Cummins Power System Facitities and is Supplied by Bearward, Consult with Bearward for additional replacement components. USA Office: BEARWARD RADIATOR BEARWARD ENGINEERING LTD Route 22 Box 187 Main Road, Far Cotton Fleetwood, PA 19522 Northampton, England NN4 9HU 215-944-6017 Ø Replacement cartridges recommend and should be used in lieu of the Original 3 Engine Factory Installed Item which contains a Pre-Charge amount of DCA or DCA4 Chemical. Replacement with Pre-charge Cartridge may overload the Cooling

いいさいだ

nnal-Engine Components

System and cause cooling system problems.

em problems.

External Engine Components Right Side

OTY PART CEO\* DESCRIPTION" PART NO. USED . PART NO. NO. 1 Indicator, Air Restriction (Includes Fitting) (Cap. Air Cleaner (Select as Applicable) 2 178957 140-2226 .2 Ž For 6" Tube Inleta 140-2264 3028847 For 8" Tube Inlet 140-2364 3017003 47 <u>`</u>` For 10" Tube Inlet 🐉 # 3058481 140-2352 Air Cleaner (Includes Element(s) unless A Disposable Type) 2 3 KTA50G1 & G2 Indoor (16"0D, 7"0D Outlet) 140-2264 3028847 Outdoor (16"OD, 8"OD Inlet, 7"OD Outlet) 3017002 140-2363 Heavy Duty (Rectangular Shape, 8"OD Outlet) 140-2345-02 3015349 KTA50G3 & G4 Indoor (13%"OD, Disposable) Heavy Duty (18"OD, 10"OD Inlet, 8"OD Outlet) 140-2413 . 3050498 3058474 140-2349 Element(s), Air Cleaner KTAG1 & G2 2 Indoor & Outdoor 140-2402 3010842 140-2408 3013212 Heavy Duty Primary Heavy Duty Safety 140-2407 3013213 KTAG3 & G4 Heavy Duty Primary 140-2411 3060222 Heavy Duty Safety #140-2412 3060223 Air Cleaner (Includes Elements(s) unless Disposable Type) 5 2 **KTTA50G1** 140-2413 3050498 Indoor (13%"OD, Disposable) 3058474 Heavy Duty (18"00, 10"0D Inlet, 8"0D Outlet) 140-2349 Element(s), Air Cleaner 2 KTTA50Ġ1 Heavy Duty Primary 140-2411 3060222 Heavy Duty Safety 3060223 140-2412 Filter, Oil 1 122-0757 3310169 5 ā 299202 2 Filter, Fuel 149-2232 Switch & Harness - Low Coolant Level 9 1 Switch, Low Coolant Level 309-0579-03 3046031 Harness, Wiring 338-2393 3050414 Switch, Sender & Harness - Engine Coolant Temperature Items 10 Transducer (Sender) - Temperature (All Specs) 302-1854 3015238 2 Spec A, B & C OLD STYLE (Nason) Switch, Temperarure - Alarm, Low Temps (2 Wire Harness) Note 1 309-0570 3034866 1 Switch, Temperature - Shutdown, H1 Temp\_(2 Wire Harness) 309-0569-04 3048725 1 Switch, Temperature - Alarm & Shutdown (4 Wire Harness) 309-0572-02 3048727 1 Spec A, B, C & D NEW STYLE (Robert-Shaw); Spec A, B, C, Require Note 1 Adapter Harness for interface with Engine Wiring Harness) Switch, Temperature - Alarm (u/w 338-2471 Forked Harness) 309-0596-06 3056355 1 Switch, Temperature - Shutdown (u/w 338-2471 in Dual Switch 309-0596-04 3056353 1 Applications or with 338-2473 Harness in Single Application. Harness, Wiring (Spec A, B, C Single Switch Application) 338-2471 3066834 1 Harness, Wiring - Forked (Spec A, B, C Dual Switch Application) 338-2473 3066832 1. 11 Switch, Sender & Harness - Engine Oil Pressure 302-1853 3015237. 1 Transducer (Sender), Pressure (All Specs) Spec A, B & C OLD STYLE (Nason) Switch - Shutdown with 3 Wire Harness (12PSI) Note 1 309-0565-01 3034864 1 309-0566 3034863 Switch - Alarm & shutdown with 4 Wire Harness (12/18PSI) 1 Spec A, B, C & D NEW STYLE (Robert-Shaw); Spec A, B, C Require Note 1 Adapter Harness for interface with Engine Wiring Harness) Switch, Pnessure - Alarm (u/w 338-2470 Forked Harness) 309-0595-02 3056344.\* 1 Switch, Pressure - Shutdown (u/w 338-2470 in Dual Switch 309-0595-03 3056345 1 Application or with 338-2472 in Single Application) Harness, Wiring (Spec A.B.C Single Switch Application) Harness, Wiring (Spec A.B.C Dual Switch Application) 338-2472 -3066830 3066835 338-2470 1 12 Harness, Wiring - Engine Spec A, B & Č 338-2389-02 3053027 1 338-2052-02 3062872 1 Spec D