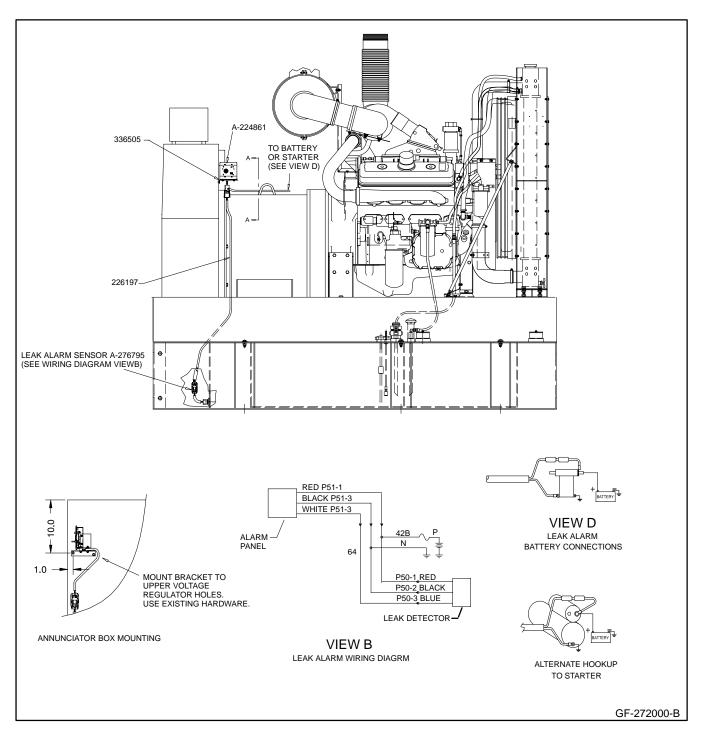

## Installation

- 1. Move the generator set master switch to the OFF position. Disconnect generator set engine starting battery, negative (–) lead first.
- 2. Attach leak alarm bracket (336505) to annunciator box assembly (A-224861).
- 3. Mount annunciator box assembly to junction box. See Figure 1.
- Remove pipe plug from tank for leak alarm sensor. See Figure 1 for pipe plug location. Apply pipe sealant to threads of leak alarm (A-276795) and install in tank.
- Connect leak alarm wiring harness (226198) to annunciator box assembly, and leak alarm sensor. See Figure 1.
- Connect wire harness power leads to either battery or starter. See Leak Alarm Battery Connections, Figure 1.
- With generator set master switch in the OFF position, reconnect engine starting battery, negative
   (–) lead last.

Figure 1. 200-400 kW Double-Wall Subbase Fuel Tank Leak Alarm

| Parts List                   |                            |             |
|------------------------------|----------------------------|-------------|
| KITS PA-224807, PA-224807-SD |                            |             |
| Qty.                         | Description                | Part Number |
| 1                            | Sensor, leak alarm         | A-276795    |
| 1                            | Harness, leak alarm wiring | 226198      |
| 1                            | Bracket, leak alarm        | 336505      |
| 2                            | Screw, drill               | X-794-2     |