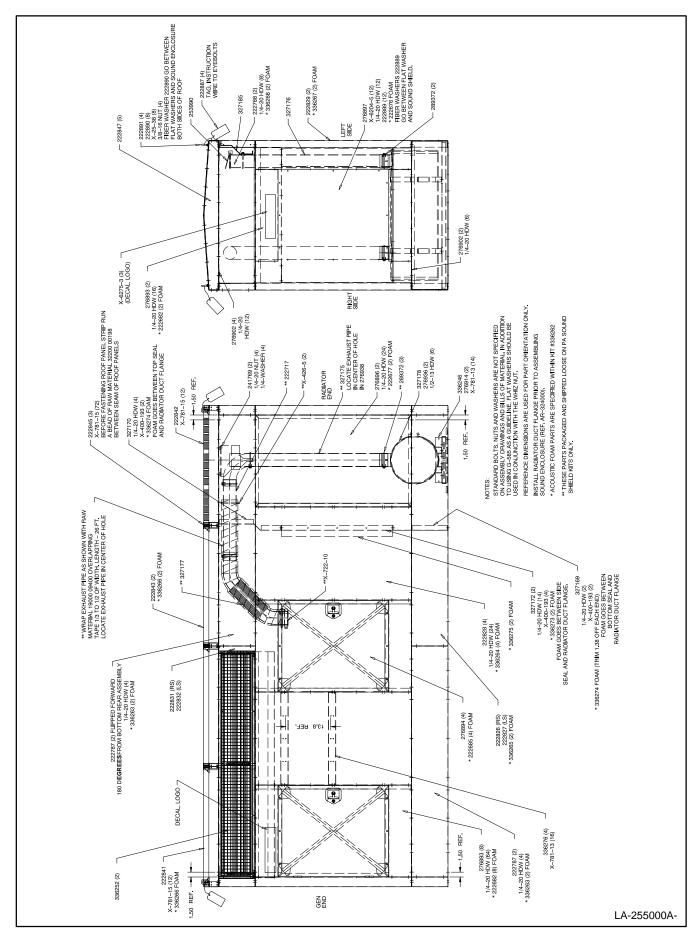

Figure 1. Sound Shield Enclosure Dimension Drawing

Figure 2. Sound Shield Enclosure Dimension Drawing

Figure 3. Radiator Duct Flange Mounting

- Check weight of sound shield enclosure and choose lifting equipment capable of handling the weight. Use applicable sound shield enclosure spec sheet for weights. Place sound shield enclosure on a solid flat surface until installed over generator set.
  - Hoist the sound shield enclosure, including the silencer at each eye bolt on top of the sound shield enclosure. Lift slowly to prevent damage to generator set and/or sound shield enclosure. The unit may require balancing to achieve vertical removal because the silencer is mounted to the sound shield enclosure. Use load levelers as necessary to balance the load. If exhaust system is preassembled, use care that loose exhaust system does not damage engine and/or sound shield enclosure.
- 8. Consult applicable generator set spec sheet for generator set weight. Lift generator set and place it on the mounting base using lifting equipment capable of handling the weight. Mount generator set to mounting base. Remove lifting equipment from generator set.
- Raise sound shield enclosure and place it over generator set. Observe each corner for adequate clearance while carefully lowering sound shield enclosure. Check that exhaust system is correctly aligned if unit has preassembled exhaust piping. Remove hoist equipment from sound shield enclosure.
- Align radiator duct flange to radiator shroud. Attach radiator duct flange to radiator shroud using four drill screws (X-794-1). Predrill mounting holes if an impact wrench is not available. See Figure 3.
- 11. Secure sound shield enclosure to mounting base. See Figure 2 for hole locations.

Figure 4. Sound Shield Enclosure Assembly for Kits PA-327171, 327171

Figure 5. Sound Shield Enclosure Assembly for Kits PA-324805-SD, 324805-SD

|         | Parts List                               |                     |                           |                     |  |  |  |  |
|---------|------------------------------------------|---------------------|---------------------------|---------------------|--|--|--|--|
|         | KITS PA-324805, 324805, PA-3             | 327171, 327171      | Unique Parts              |                     |  |  |  |  |
| Qty.    | Description                              | Common Parts        | PA-324805-SD<br>324805-SD | PA-327171<br>327171 |  |  |  |  |
| 8       | Washer, plain 1.25 in. (32 mm) O.D.      | X-25-38             | 324003-OD                 | 327171              |  |  |  |  |
| 8       | Spacer                                   | X-400-193           |                           |                     |  |  |  |  |
| 2       | Clamp, hose 2 17/32                      | X-426-5             |                           |                     |  |  |  |  |
| 2       | Tie, cable                               | X-468-7             |                           |                     |  |  |  |  |
| 1       | Clamp, muffler                           | X-722-10            |                           |                     |  |  |  |  |
| 12      | Nut, retainer                            | X-6204-5            |                           |                     |  |  |  |  |
| 3       | Decal                                    |                     |                           | X-6276-8            |  |  |  |  |
| 1       | Decal                                    |                     | X-6301-2                  |                     |  |  |  |  |
| 2       | Decal                                    |                     | X-6301-4                  |                     |  |  |  |  |
| 2       | Decal<br>Clamp, U                        | X-722-5             | X-6302-2                  |                     |  |  |  |  |
| 8       | Rivet, pop 1/8 in. (3 mm)                | X-722-5<br>X-781-11 |                           |                     |  |  |  |  |
| U       | aluminum/steel                           | X-701-11            |                           |                     |  |  |  |  |
| 90      | Rivet, pop 1/8 in. (3 mm) stainless      | X-781-13            |                           |                     |  |  |  |  |
| 152     | Rivet, pop 1/8 in. (3 mm)                | X-781-15            |                           |                     |  |  |  |  |
|         | aluminum/stainless                       |                     |                           |                     |  |  |  |  |
| 4       | Screw, drill hex.                        | X-794-1             |                           |                     |  |  |  |  |
| 32      | Foam, seal tape (ft.)                    | 19000 08100         |                           |                     |  |  |  |  |
| 26      | Insulation, fiberglass (ft.)             | 19000 09400         |                           |                     |  |  |  |  |
| 53      | Foam, PVC seal tape (ft.)                | 19010 08118         |                           |                     |  |  |  |  |
| 1       | Pipe, exhaust                            | 222717              |                           |                     |  |  |  |  |
| 4       | Bracket, battery charger                 |                     | 324807                    | 336276              |  |  |  |  |
| 1       | Strap                                    |                     | 324800                    | 336255              |  |  |  |  |
| 2       | Support, foam wedge<br>Strap, foam wedge |                     | 324798<br>324799          | 336253<br>336254    |  |  |  |  |
| 4       | Tag, instruction                         | 222887              | 3247 99                   | 330234              |  |  |  |  |
| 12      | Washer, fiber                            | 222889              |                           |                     |  |  |  |  |
| 8       | Washer, fiber                            | 222890              |                           |                     |  |  |  |  |
| 4       | Bolt, eye                                | 222891              |                           |                     |  |  |  |  |
| 4       | Louver, air intake                       |                     | 324803                    | 336258              |  |  |  |  |
| 2       | Baffle                                   |                     | 324797                    | 336251              |  |  |  |  |
| 1       | Channel, air intake                      |                     | 324789                    | 222831              |  |  |  |  |
| 2       | Support, screen                          |                     | 324801                    | 336257              |  |  |  |  |
| 1       | Channel, air intake                      |                     | 324788                    | 222832              |  |  |  |  |
| 2 2     | Louver, air intake<br>Mount, controller  | 241769              | 324804                    | 336259              |  |  |  |  |
| 1       | Cap, rain                                | 253990              |                           |                     |  |  |  |  |
| 1       | Muffler, exhaust                         | 327178              |                           |                     |  |  |  |  |
| 5       | Support, roof                            | 027170              | 324794                    | 222847              |  |  |  |  |
| 2       | Panel, roof                              |                     | 324792                    | 222843              |  |  |  |  |
| 1       | Panel, end roof                          |                     | 324791                    | 222842              |  |  |  |  |
| 1       | Panel, end roof                          |                     | 324790                    | 222841              |  |  |  |  |
| 4       | Support, corner                          |                     | 324787                    | 222829              |  |  |  |  |
| 12      | Support, door                            |                     | 324758                    | 276893              |  |  |  |  |
| 5       | Door                                     |                     | 324759                    | 276894              |  |  |  |  |
| 4 2     | Support, side door                       |                     | 324786                    | 222898              |  |  |  |  |
| 1       | Panel, side Door, front                  |                     | 324761<br>324762          | 276896<br>276897    |  |  |  |  |
| 4       | Channel, solid                           |                     | 324781                    | 222787              |  |  |  |  |
| 1       | Channel, drain                           |                     | 324784                    | 222826              |  |  |  |  |
| 4       | Channel, end                             |                     | 324783                    | 222788              |  |  |  |  |
| 12      | Gusset, corner                           |                     | 324767                    | 276902              |  |  |  |  |
| 2       | Support, screen                          |                     | 324802                    | 336256              |  |  |  |  |
| 2       | Support, baffle                          |                     | 324796                    | 336256              |  |  |  |  |
| 3       | Strip, roof panel                        |                     | 324793                    | 222847              |  |  |  |  |
| 1       | Channel, drain                           |                     | 324785                    | 222827              |  |  |  |  |
| 1       | Support, muffler                         |                     | 324808                    | 336246              |  |  |  |  |
| 2<br>10 | Stiffener, muffler support Brace, door   |                     | 324774<br>324775          | 276914<br>276915    |  |  |  |  |
| 2       | Screen                                   | 336252              | 324775                    | 276915              |  |  |  |  |
| 5       | Latch, key locking                       | 276918              |                           |                     |  |  |  |  |
| 2       | Clamp, muffler                           | 276936              |                           |                     |  |  |  |  |
| 1       | Pipe, exhaust                            | 327175              |                           |                     |  |  |  |  |
| 1       | Support, exhaust                         | 327185              |                           |                     |  |  |  |  |