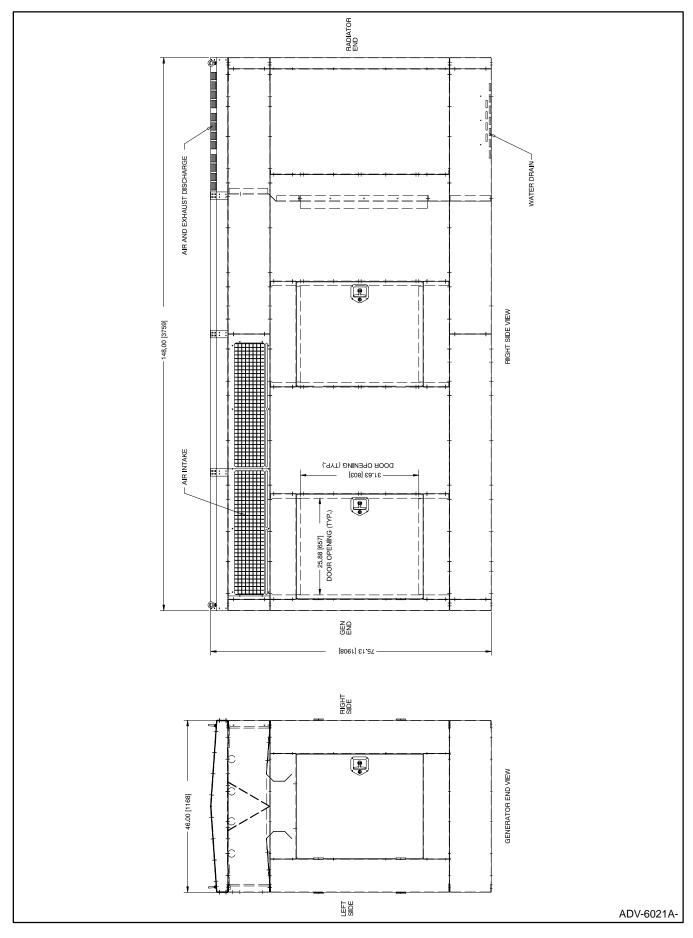

| Models    | Kits                                          |  |
|-----------|-----------------------------------------------|--|
| 80/100 kW | PA-324805-SD, 324805-SD,<br>PA-327171, 327171 |  |

The sound shield enclosure is preassembled at the factory and some final assembly is required at the time of installation. For sound shield enclosure dimensions see Figure 1 and Figure 2.

Figure 1. Sound Shield Enclosure Dimension Drawing

Figure 2. Sound Shield Enclosure Dimension Drawing

Figure 3. Radiator Duct Flange Mounting

- Check weight of sound shield enclosure and choose lifting equipment capable of handling the weight. Use applicable sound shield enclosure spec sheet for weights. Place sound shield enclosure on a solid flat surface until installed over generator set.
  - Hoist the sound shield enclosure, including the silencer at each eye bolt on top of the sound shield enclosure. Lift slowly to prevent damage to generator set and/or sound shield enclosure. The unit may require balancing to achieve vertical removal because the silencer is mounted to the sound shield enclosure. Use load levelers as necessary to balance the load. If exhaust system is preassembled, use care that loose exhaust system does not damage engine and/or sound shield enclosure.
- 8. Consult applicable generator set spec sheet for generator set weight. Lift generator set and place it on the mounting base using lifting equipment capable of handling the weight. Mount generator set to mounting base. Remove lifting equipment from generator set.
- Raise sound shield enclosure and place it over generator set. Observe each corner for adequate clearance while carefully lowering sound shield enclosure. Check that exhaust system is correctly aligned if unit has preassembled exhaust piping. Remove hoist equipment from sound shield enclosure.
- Align radiator duct flange to radiator shroud. Attach radiator duct flange to radiator shroud using four drill screws (X-794-1). Predrill mounting holes if an impact wrench is not available. See Figure 3.
- 11. Secure sound shield enclosure to mounting base. See Figure 2 for hole locations.