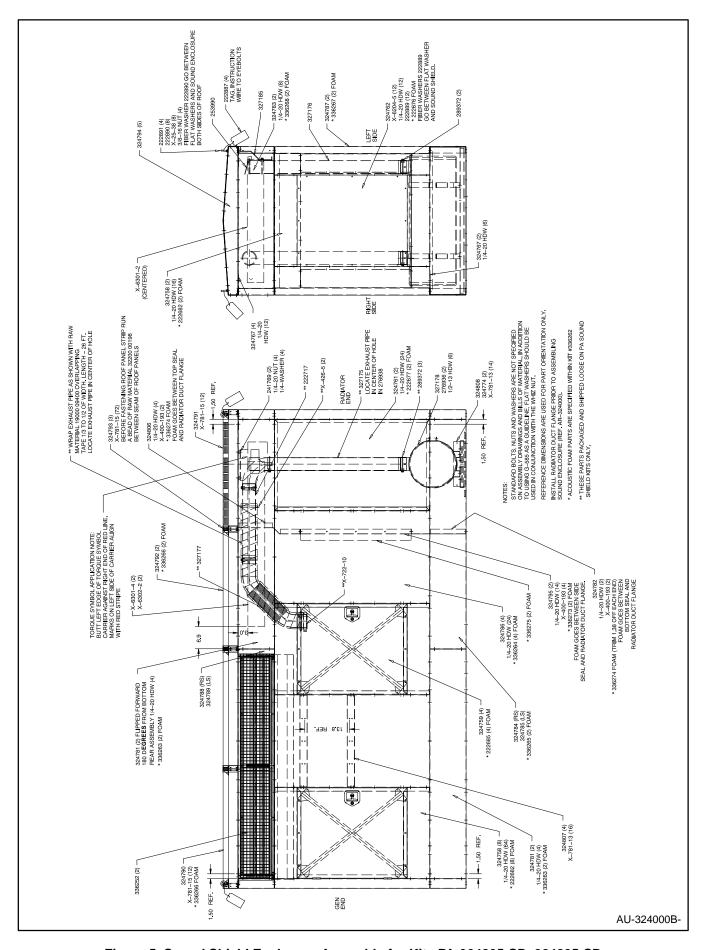

Figure 1. Sound Shield Enclosure Dimension Drawing

Figure 2. Sound Shield Enclosure Dimension Drawing

Figure 3. Radiator Duct Flange Mounting

- Check weight of sound shield enclosure and choose lifting equipment capable of handling the weight. Use applicable sound shield enclosure spec sheet for weights. Place sound shield enclosure on a solid flat surface until installed over generator set.
  - Hoist the sound shield enclosure, including the silencer at each eye bolt on top of the sound shield enclosure. Lift slowly to prevent damage to generator set and/or sound shield enclosure. The unit may require balancing to achieve vertical removal because the silencer is mounted to the sound shield enclosure. Use load levelers as necessary to balance the load. If exhaust system is preassembled, use care that loose exhaust system does not damage engine and/or sound shield enclosure.
- 8. Consult applicable generator set spec sheet for generator set weight. Lift generator set and place it on the mounting base using lifting equipment capable of handling the weight. Mount generator set to mounting base. Remove lifting equipment from generator set.
- Raise sound shield enclosure and place it over generator set. Observe each corner for adequate clearance while carefully lowering sound shield enclosure. Check that exhaust system is correctly aligned if unit has preassembled exhaust piping. Remove hoist equipment from sound shield enclosure.
- Align radiator duct flange to radiator shroud. Attach radiator duct flange to radiator shroud using four drill screws (X-794-1). Predrill mounting holes if an impact wrench is not available. See Figure 3.
- 11. Secure sound shield enclosure to mounting base. See Figure 2 for hole locations.

Figure 4. Sound Shield Enclosure Assembly for Kits PA-327171, 327171

Figure 5. Sound Shield Enclosure Assembly for Kits PA-324805-SD, 324805-SD

|         | Parts List                               |                     |                           |                     |  |  |  |  |
|---------|------------------------------------------|---------------------|---------------------------|---------------------|--|--|--|--|
|         | KITS PA-324805, 324805, PA-3             | 327171, 327171      | Unique Parts              |                     |  |  |  |  |
| Qty.    | Description                              | Common Parts        | PA-324805-SD<br>324805-SD | PA-327171<br>327171 |  |  |  |  |
| 8       | Washer, plain 1.25 in. (32 mm) O.D.      | X-25-38             | 324003-OD                 | 327171              |  |  |  |  |
| 8       | Spacer                                   | X-400-193           |                           |                     |  |  |  |  |
| 2       | Clamp, hose 2 17/32                      | X-426-5             |                           |                     |  |  |  |  |
| 2       | Tie, cable                               | X-468-7             |                           |                     |  |  |  |  |
| 1       | Clamp, muffler                           | X-722-10            |                           |                     |  |  |  |  |
| 12      | Nut, retainer                            | X-6204-5            |                           |                     |  |  |  |  |
| 3       | Decal                                    |                     |                           | X-6276-8            |  |  |  |  |
| 1       | Decal                                    |                     | X-6301-2                  |                     |  |  |  |  |
| 2       | Decal                                    |                     | X-6301-4                  |                     |  |  |  |  |
| 2       | Decal<br>Clamp, U                        | X-722-5             | X-6302-2                  |                     |  |  |  |  |
| 8       | Rivet, pop 1/8 in. (3 mm)                | X-722-5<br>X-781-11 |                           |                     |  |  |  |  |
| U       | aluminum/steel                           | X-701-11            |                           |                     |  |  |  |  |
| 90      | Rivet, pop 1/8 in. (3 mm) stainless      | X-781-13            |                           |                     |  |  |  |  |
| 152     | Rivet, pop 1/8 in. (3 mm)                | X-781-15            |                           |                     |  |  |  |  |
|         | aluminum/stainless                       |                     |                           |                     |  |  |  |  |
| 4       | Screw, drill hex.                        | X-794-1             |                           |                     |  |  |  |  |
| 32      | Foam, seal tape (ft.)                    | 19000 08100         |                           |                     |  |  |  |  |
| 26      | Insulation, fiberglass (ft.)             | 19000 09400         |                           |                     |  |  |  |  |
| 53      | Foam, PVC seal tape (ft.)                | 19010 08118         |                           |                     |  |  |  |  |
| 1       | Pipe, exhaust                            | 222717              |                           |                     |  |  |  |  |
| 4       | Bracket, battery charger                 |                     | 324807                    | 336276              |  |  |  |  |
| 1       | Strap                                    |                     | 324800                    | 336255              |  |  |  |  |
| 2       | Support, foam wedge<br>Strap, foam wedge |                     | 324798<br>324799          | 336253<br>336254    |  |  |  |  |
| 4       | Tag, instruction                         | 222887              | 3247 99                   | 330234              |  |  |  |  |
| 12      | Washer, fiber                            | 222889              |                           |                     |  |  |  |  |
| 8       | Washer, fiber                            | 222890              |                           |                     |  |  |  |  |
| 4       | Bolt, eye                                | 222891              |                           |                     |  |  |  |  |
| 4       | Louver, air intake                       |                     | 324803                    | 336258              |  |  |  |  |
| 2       | Baffle                                   |                     | 324797                    | 336251              |  |  |  |  |
| 1       | Channel, air intake                      |                     | 324789                    | 222831              |  |  |  |  |
| 2       | Support, screen                          |                     | 324801                    | 336257              |  |  |  |  |
| 1       | Channel, air intake                      |                     | 324788                    | 222832              |  |  |  |  |
| 2 2     | Louver, air intake<br>Mount, controller  | 241769              | 324804                    | 336259              |  |  |  |  |
| 1       | Cap, rain                                | 253990              |                           |                     |  |  |  |  |
| 1       | Muffler, exhaust                         | 327178              |                           |                     |  |  |  |  |
| 5       | Support, roof                            | 027170              | 324794                    | 222847              |  |  |  |  |
| 2       | Panel, roof                              |                     | 324792                    | 222843              |  |  |  |  |
| 1       | Panel, end roof                          |                     | 324791                    | 222842              |  |  |  |  |
| 1       | Panel, end roof                          |                     | 324790                    | 222841              |  |  |  |  |
| 4       | Support, corner                          |                     | 324787                    | 222829              |  |  |  |  |
| 12      | Support, door                            |                     | 324758                    | 276893              |  |  |  |  |
| 5       | Door                                     |                     | 324759                    | 276894              |  |  |  |  |
| 4 2     | Support, side door                       |                     | 324786                    | 222898              |  |  |  |  |
| 1       | Panel, side Door, front                  |                     | 324761<br>324762          | 276896<br>276897    |  |  |  |  |
| 4       | Channel, solid                           |                     | 324781                    | 222787              |  |  |  |  |
| 1       | Channel, drain                           |                     | 324784                    | 222826              |  |  |  |  |
| 4       | Channel, end                             |                     | 324783                    | 222788              |  |  |  |  |
| 12      | Gusset, corner                           |                     | 324767                    | 276902              |  |  |  |  |
| 2       | Support, screen                          |                     | 324802                    | 336256              |  |  |  |  |
| 2       | Support, baffle                          |                     | 324796                    | 336256              |  |  |  |  |
| 3       | Strip, roof panel                        |                     | 324793                    | 222847              |  |  |  |  |
| 1       | Channel, drain                           |                     | 324785                    | 222827              |  |  |  |  |
| 1       | Support, muffler                         |                     | 324808                    | 336246              |  |  |  |  |
| 2<br>10 | Stiffener, muffler support Brace, door   |                     | 324774<br>324775          | 276914<br>276915    |  |  |  |  |
| 2       | Screen                                   | 336252              | 324775                    | 276915              |  |  |  |  |
| 5       | Latch, key locking                       | 276918              |                           |                     |  |  |  |  |
| 2       | Clamp, muffler                           | 276936              |                           |                     |  |  |  |  |
| 1       | Pipe, exhaust                            | 327175              |                           |                     |  |  |  |  |
| 1       | Support, exhaust                         | 327185              |                           |                     |  |  |  |  |