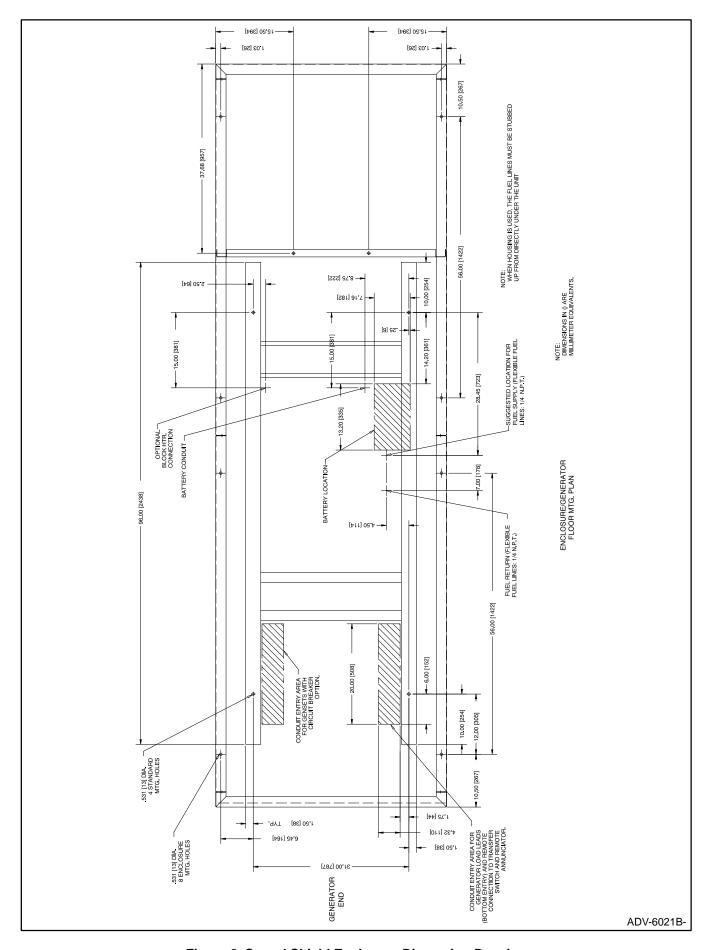

Figure 1. Sound Shield Enclosure Dimension Drawing

Figure 2. Sound Shield Enclosure Dimension Drawing

Figure 3. Radiator Duct Flange Mounting

- Check weight of sound shield enclosure and choose lifting equipment capable of handling the weight. Use applicable sound shield enclosure spec sheet for weights. Place sound shield enclosure on a solid flat surface until installed over generator set.
  - Hoist the sound shield enclosure, including the silencer at each eye bolt on top of the sound shield enclosure. Lift slowly to prevent damage to generator set and/or sound shield enclosure. The unit may require balancing to achieve vertical removal because the silencer is mounted to the sound shield enclosure. Use load levelers as necessary to balance the load. If exhaust system is preassembled, use care that loose exhaust system does not damage engine and/or sound shield enclosure.
- 8. Consult applicable generator set spec sheet for generator set weight. Lift generator set and place it on the mounting base using lifting equipment capable of handling the weight. Mount generator set to mounting base. Remove lifting equipment from generator set.
- Raise sound shield enclosure and place it over generator set. Observe each corner for adequate clearance while carefully lowering sound shield enclosure. Check that exhaust system is correctly aligned if unit has preassembled exhaust piping. Remove hoist equipment from sound shield enclosure.
- Align radiator duct flange to radiator shroud. Attach radiator duct flange to radiator shroud using four drill screws (X-794-1). Predrill mounting holes if an impact wrench is not available. See Figure 3.
- 11. Secure sound shield enclosure to mounting base. See Figure 2 for hole locations.