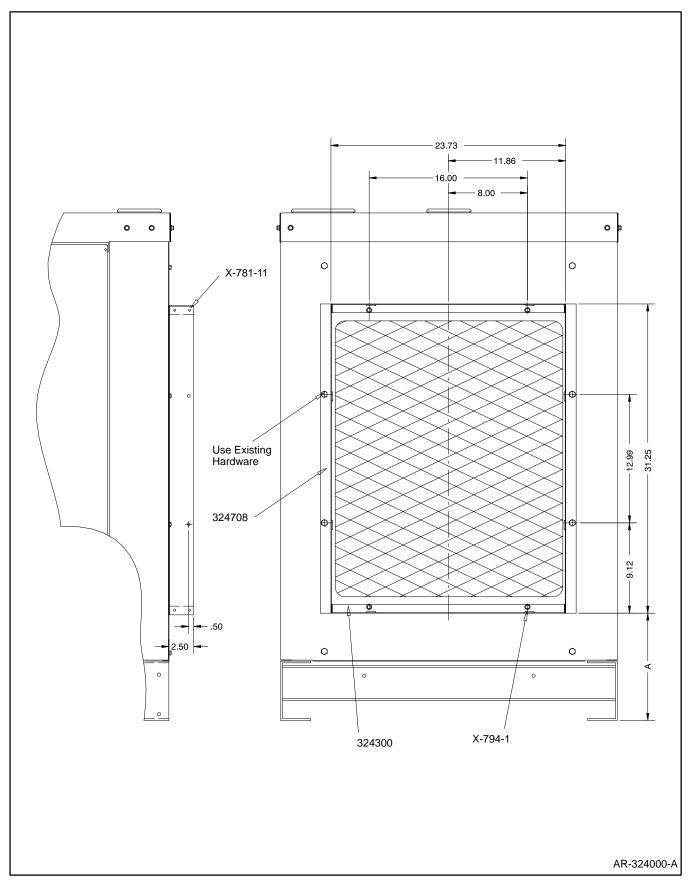

Figure 1. Sound Shield Enclosure Dimension Drawing

Figure 2. Sound Shield Enclosure Dimension Drawing

Figure 3. Radiator Duct Flange Mounting

- Check weight of sound shield enclosure and choose lifting equipment capable of handling the weight. Use applicable sound shield enclosure spec sheet for weights. Place sound shield enclosure on a solid flat surface until installed over generator set.
  - Hoist the sound shield enclosure, including the silencer at each eye bolt on top of the sound shield enclosure. Lift slowly to prevent damage to generator set and/or sound shield enclosure. The unit may require balancing to achieve vertical removal because the silencer is mounted to the sound shield enclosure. Use load levelers as necessary to balance the load. If exhaust system is preassembled, use care that loose exhaust system does not damage engine and/or sound shield enclosure.
- 8. Consult applicable generator set spec sheet for generator set weight. Lift generator set and place it on the mounting base using lifting equipment capable of handling the weight. Mount generator set to mounting base. Remove lifting equipment from generator set.
- Raise sound shield enclosure and place it over generator set. Observe each corner for adequate clearance while carefully lowering sound shield enclosure. Check that exhaust system is correctly aligned if unit has preassembled exhaust piping. Remove hoist equipment from sound shield enclosure.
- Align radiator duct flange to radiator shroud. Attach radiator duct flange to radiator shroud using four drill screws (X-794-1). Predrill mounting holes if an impact wrench is not available. See Figure 3.
- 11. Secure sound shield enclosure to mounting base. See Figure 2 for hole locations.