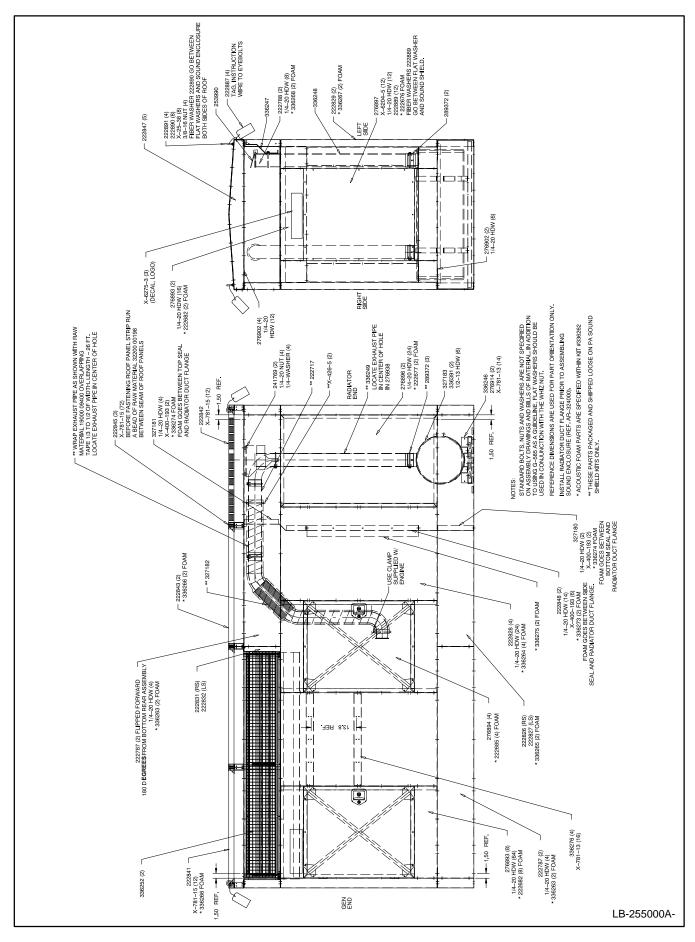

## **NOTE**

The exhaust system may be partially preassembled on some units.

12. Starting at exhaust muffler install exhaust pipes (327175, 222717, and 327177). At each connection install exhaust clamps (289372). Install exhaust clamp (X-722-10) at exhaust manifold outlet. Do not yet final tighten exhaust clamps. See Figure 4 or Figure 5.

With each section installed and exhaust pipe centered in hole of sound shield enclosure, final tighten all exhaust clamps.

- 13. Install fiberglass exhaust wrap (19000 09400) over exhaust piping starting at exhaust manifold. Overlap exhaust wrap about 1/3 to 1/2 of the material width. Use hose clamp (X-426-5) to secure the beginning of the exhaust wrap. The end of exhaust wrap must stop at or beyond point where exhaust pipe goes through the hole in the sound shield enclosure. Secure the end of exhaust wrap with second hose clamp (X-426-5).
- 14. Finalize generator set installation. Install battery rack and cables. Connect fuel supply and return line to generator set. Make all AC connections and replace junction box panels. Connect all remote electrical wiring (remote emergency stop, remote annunciator, etc.).
- 15. Install all sound shield enclosure access doors in their original locations. If required, readjust doors for fit and appearance. Check that all hardware has been tightened. With generator set master switch in the OFF position, reconnect engine starting battery, negative (–) lead last.

Figure 4. Sound Shield Enclosure Assembly for Kits PA-327179 and 327179

Figure 5. Sound Shield Enclosure Assembly for Kits PA-324809-SD and 324809-SD

| Parts List                                          |                                              |              |                           |                     |  |  |
|-----------------------------------------------------|----------------------------------------------|--------------|---------------------------|---------------------|--|--|
| KITS: PA-324809-SD, 324809-SD,<br>PA-327179, 327179 |                                              |              | Unique Parts              |                     |  |  |
| Qty.                                                | Description                                  | Common Parts | PA-324809-SD<br>324809-SD | PA-327179<br>327179 |  |  |
| 8                                                   | Washer, plain                                | X-25-38      |                           |                     |  |  |
| 8                                                   | Spacer                                       | X-400-193    |                           |                     |  |  |
| 2                                                   | Clamp, hose 2 17/32                          | X-426-6      |                           |                     |  |  |
| 2                                                   | Tie, cable                                   | X-468-7      |                           |                     |  |  |
| 12                                                  | Nut, retainer                                | X-6204-5     |                           |                     |  |  |
| 3                                                   | Decal                                        | X-6276-8     |                           |                     |  |  |
| 1                                                   | Decal                                        |              | X-6301-2                  |                     |  |  |
| 2                                                   | Decal                                        |              | X-6301-4                  |                     |  |  |
| 2                                                   | Decal                                        |              | X-6302-2                  |                     |  |  |
| 8                                                   | Rivet, pop 1/8 in. (3 mm) aluminum/steel     | X-781-11     |                           |                     |  |  |
| 90                                                  | Rivet, pop 1/8 in. (3 mm) stainless          | X-781-13     |                           |                     |  |  |
| 152                                                 | Rivet, pop 1/8 in. (3 mm) aluminum/stainless | X-781-15     |                           |                     |  |  |
| 4                                                   | Screw, drill hex.                            | X-794-1      |                           |                     |  |  |
| 32                                                  | Foam, seal tape (ft.)                        | 19000 08100  |                           |                     |  |  |
| 26                                                  | Insulation, fiberglass (ft.)                 | 19000 09400  |                           |                     |  |  |
| 53                                                  | Foam, PVC seal tape (ft.)                    | 19010 08118  |                           |                     |  |  |
| 1                                                   | Pipe, exhaust                                | 222717       |                           |                     |  |  |
| 4                                                   | Bracket, battery charger                     |              | 324807                    | 336276              |  |  |
| 1                                                   | Strap                                        |              | 324800                    | 336255              |  |  |
| 1                                                   | Support, foam wedge                          |              | 324798                    | 336253              |  |  |
| 2                                                   | Strap, foam wedge                            |              | 324799                    | 336254              |  |  |
| 4                                                   | Tag, instruction                             | 222887       | 021700                    | 000201              |  |  |
| 12                                                  | Washer, fiber                                | 222889       |                           |                     |  |  |
| 8                                                   | Washer, fiber                                | 222890       |                           |                     |  |  |
| 4                                                   | Bolt, eye                                    | 222891       |                           |                     |  |  |
| 4                                                   | Louver, air intake                           | 222001       | 324803                    | 336258              |  |  |
| 2                                                   | Baffle                                       |              | 324797                    | 336251              |  |  |
| 1                                                   | Channel, air intake                          |              | 324788                    | 222832              |  |  |
| 2                                                   | Support, screen                              |              | 324801                    | 336257              |  |  |
| 1                                                   | Channel, air intake                          |              | 324788                    | 222832              |  |  |
| 2                                                   | ,                                            |              | 324804                    | 336259              |  |  |
| _                                                   | Louver, air intake                           | 044700       | 324604                    | 330259              |  |  |
| 2                                                   | Mount, controller                            | 241769       |                           |                     |  |  |
| 1                                                   | Cap, rain                                    | 253990       |                           |                     |  |  |
| 1                                                   | Muffler, exhaust                             | 327183       | 004704                    | 000047              |  |  |
| 5                                                   | Support, roof                                |              | 324794                    | 222847              |  |  |
| 1                                                   | Panel, roof                                  |              | 324790                    | 222841              |  |  |
| 1                                                   | Panel, end roof                              |              | 324792                    | 222842              |  |  |
| 1                                                   | Panel, end roof                              |              | 324791                    | 222843              |  |  |
| 4                                                   | Support, corner                              |              | 324787                    | 222829              |  |  |
| 12                                                  | Support, door                                |              | 324758                    | 276893              |  |  |
| 5                                                   | Door                                         |              | 324759                    | 276894              |  |  |
| 4                                                   | Support, side door                           |              | 324786                    | 222828              |  |  |
| 2                                                   | Panel, side                                  |              | 324761                    | 276896              |  |  |
| 1                                                   | Door, front                                  |              | 324762                    | 276897              |  |  |
| 4                                                   | Channel, solid                               |              | 324781                    | 222787              |  |  |
| 1                                                   | Channel, drain                               |              | 324785                    | 222827              |  |  |
| 4                                                   | Channel, end                                 |              | 324783                    | 222788              |  |  |
| 12                                                  | Gusset, corner                               |              | 324767                    | 276902              |  |  |
| 2                                                   | Support, screen                              |              | 324802                    | 336256              |  |  |
| 2                                                   | Support, baffle                              |              | 324796                    | 222868              |  |  |
| 3                                                   | Strip, roof panel                            |              | 324793                    | 222845              |  |  |
| 1                                                   | Channel, drain                               |              | 324784                    | 222826              |  |  |
| 1                                                   | Support, muffler                             |              | 324808                    | 336246              |  |  |