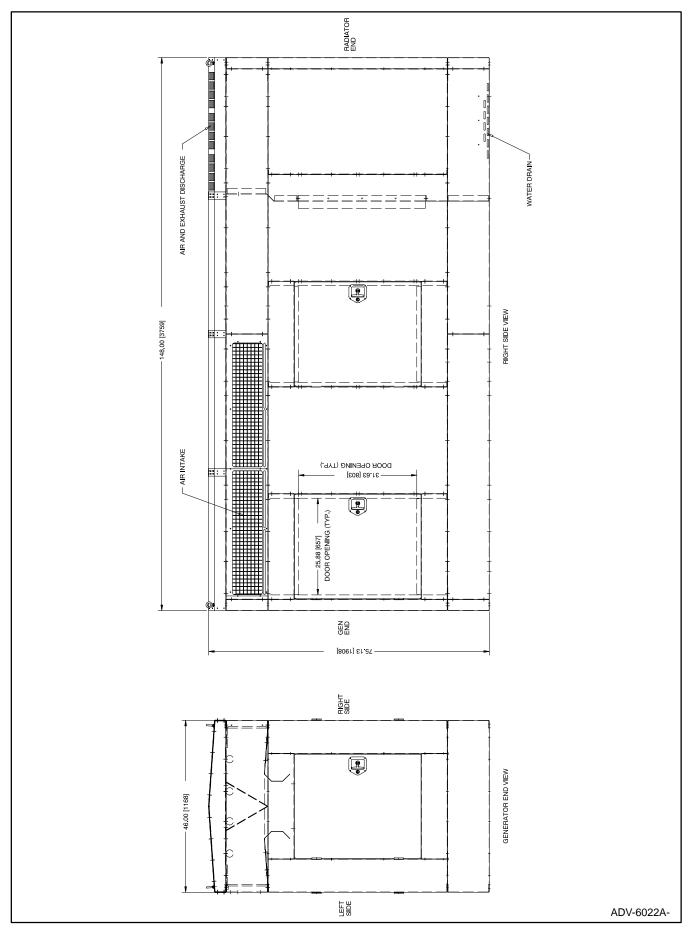

The sound shield enclosure is preassembled at the factory and some final assembly is required at the time of installation. For sound shield enclosure dimensions see Figure 1 and Figure 2.

Accidental starting.
Can cause severe injury or death.

Figure 1. Sound Shield Enclosure Dimension Drawing

Figure 2. Sound Shield Enclosure Dimension Drawing

Figure 3. Radiator Duct Flange Mounting

- Remove any shipped-loose components, packing material, and literature from inside the sound shield enclosure. If exhaust piping is preassembled, be sure that exhaust system is disconnected at generator set exhaust manifold.
- Check weight of sound shield enclosure and choose lifting equipment capable of handling the weight. Use applicable sound shield enclosure spec sheet for weights. Place sound shield enclosure on a solid flat surface until installed over generator set.