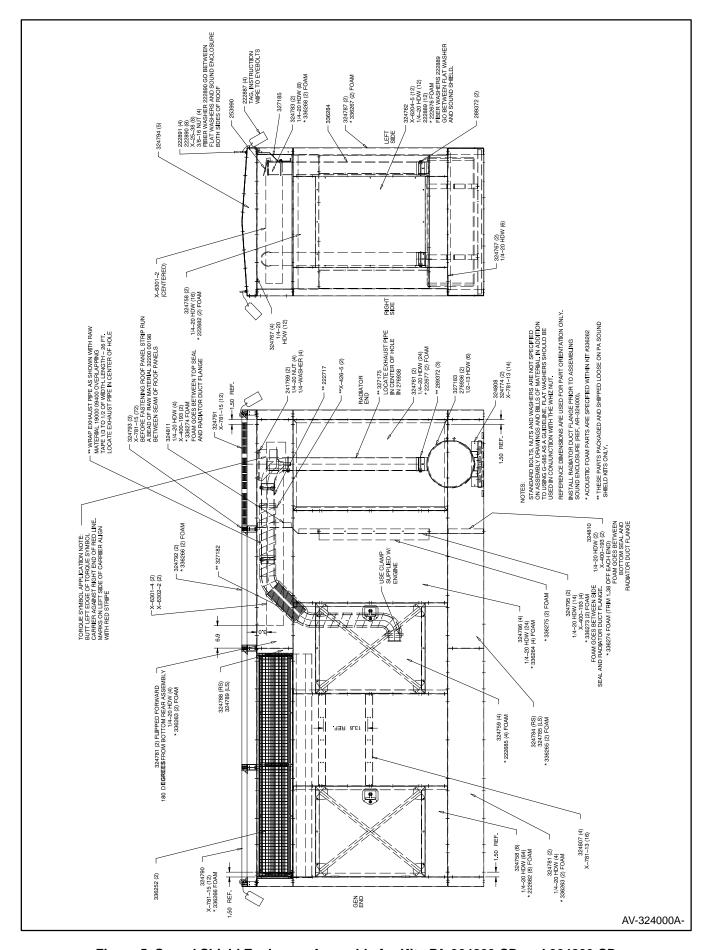

## **NOTE**

The exhaust system may be partially preassembled on some units.

12. Starting at exhaust muffler install exhaust pipes (327175, 222717, and 327177). At each connection install exhaust clamps (289372). Install exhaust clamp (X-722-10) at exhaust manifold outlet. Do not yet final tighten exhaust clamps. See Figure 4 or Figure 5.

With each section installed and exhaust pipe centered in hole of sound shield enclosure, final tighten all exhaust clamps.

- 13. Install fiberglass exhaust wrap (19000 09400) over exhaust piping starting at exhaust manifold. Overlap exhaust wrap about 1/3 to 1/2 of the material width. Use hose clamp (X-426-5) to secure the beginning of the exhaust wrap. The end of exhaust wrap must stop at or beyond point where exhaust pipe goes through the hole in the sound shield enclosure. Secure the end of exhaust wrap with second hose clamp (X-426-5).
- 14. Finalize generator set installation. Install battery rack and cables. Connect fuel supply and return line to generator set. Make all AC connections and replace junction box panels. Connect all remote electrical wiring (remote emergency stop, remote annunciator, etc.).
- 15. Install all sound shield enclosure access doors in their original locations. If required, readjust doors for fit and appearance. Check that all hardware has been tightened. With generator set master switch in the OFF position, reconnect engine starting battery, negative (–) lead last.

Figure 4. Sound Shield Enclosure Assembly for Kits PA-327179 and 327179

Figure 5. Sound Shield Enclosure Assembly for Kits PA-324809-SD and 324809-SD

| Parts List                                          |                                              |              |                           |                     |  |  |
|-----------------------------------------------------|----------------------------------------------|--------------|---------------------------|---------------------|--|--|
| KITS: PA-324809-SD, 324809-SD,<br>PA-327179, 327179 |                                              |              | Unique Parts              |                     |  |  |
| Qty.                                                | Description                                  | Common Parts | PA-324809-SD<br>324809-SD | PA-327179<br>327179 |  |  |
| 8                                                   | Washer, plain                                | X-25-38      |                           |                     |  |  |
| 8                                                   | Spacer                                       | X-400-193    |                           |                     |  |  |
| 2                                                   | Clamp, hose 2 17/32                          | X-426-6      |                           |                     |  |  |
| 2                                                   | Tie, cable                                   | X-468-7      |                           |                     |  |  |
| 12                                                  | Nut, retainer                                | X-6204-5     |                           |                     |  |  |
| 3                                                   | Decal                                        | X-6276-8     |                           |                     |  |  |
| 1                                                   | Decal                                        |              | X-6301-2                  |                     |  |  |
| 2                                                   | Decal                                        |              | X-6301-4                  |                     |  |  |
| 2                                                   | Decal                                        |              | X-6302-2                  |                     |  |  |
| 8                                                   | Rivet, pop 1/8 in. (3 mm) aluminum/steel     | X-781-11     |                           |                     |  |  |
| 90                                                  | Rivet, pop 1/8 in. (3 mm) stainless          | X-781-13     |                           |                     |  |  |
| 152                                                 | Rivet, pop 1/8 in. (3 mm) aluminum/stainless | X-781-15     |                           |                     |  |  |
| 4                                                   | Screw, drill hex.                            | X-794-1      |                           |                     |  |  |
| 32                                                  | Foam, seal tape (ft.)                        | 19000 08100  |                           |                     |  |  |
| 26                                                  | Insulation, fiberglass (ft.)                 | 19000 09400  |                           |                     |  |  |
| 53                                                  | Foam, PVC seal tape (ft.)                    | 19010 08118  |                           |                     |  |  |
| 1                                                   | Pipe, exhaust                                | 222717       |                           |                     |  |  |
| 4                                                   | Bracket, battery charger                     |              | 324807                    | 336276              |  |  |
| 1                                                   | Strap                                        |              | 324800                    | 336255              |  |  |
| 1                                                   | Support, foam wedge                          |              | 324798                    | 336253              |  |  |
| 2                                                   | Strap, foam wedge                            |              | 324799                    | 336254              |  |  |
| 4                                                   | Tag, instruction                             | 222887       | 021700                    | 000201              |  |  |
| 12                                                  | Washer, fiber                                | 222889       |                           |                     |  |  |
| 8                                                   | Washer, fiber                                | 222890       |                           |                     |  |  |
| 4                                                   | Bolt, eye                                    | 222891       |                           |                     |  |  |
| 4                                                   | Louver, air intake                           | 222001       | 324803                    | 336258              |  |  |
| 2                                                   | Baffle                                       |              | 324797                    | 336251              |  |  |
| 1                                                   | Channel, air intake                          |              | 324788                    | 222832              |  |  |
| 2                                                   | Support, screen                              |              | 324801                    | 336257              |  |  |
| 1                                                   | Channel, air intake                          |              | 324788                    | 222832              |  |  |
| 2                                                   | ,                                            |              | 324804                    | 336259              |  |  |
| _                                                   | Louver, air intake                           | 044700       | 324604                    | 330259              |  |  |
| 2                                                   | Mount, controller                            | 241769       |                           |                     |  |  |
| 1                                                   | Cap, rain                                    | 253990       |                           |                     |  |  |
| 1                                                   | Muffler, exhaust                             | 327183       | 004704                    | 000047              |  |  |
| 5                                                   | Support, roof                                |              | 324794                    | 222847              |  |  |
| 1                                                   | Panel, roof                                  |              | 324790                    | 222841              |  |  |
| 1                                                   | Panel, end roof                              |              | 324792                    | 222842              |  |  |
| 1                                                   | Panel, end roof                              |              | 324791                    | 222843              |  |  |
| 4                                                   | Support, corner                              |              | 324787                    | 222829              |  |  |
| 12                                                  | Support, door                                |              | 324758                    | 276893              |  |  |
| 5                                                   | Door                                         |              | 324759                    | 276894              |  |  |
| 4                                                   | Support, side door                           |              | 324786                    | 222828              |  |  |
| 2                                                   | Panel, side                                  |              | 324761                    | 276896              |  |  |
| 1                                                   | Door, front                                  |              | 324762                    | 276897              |  |  |
| 4                                                   | Channel, solid                               |              | 324781                    | 222787              |  |  |
| 1                                                   | Channel, drain                               |              | 324785                    | 222827              |  |  |
| 4                                                   | Channel, end                                 |              | 324783                    | 222788              |  |  |
| 12                                                  | Gusset, corner                               |              | 324767                    | 276902              |  |  |
| 2                                                   | Support, screen                              |              | 324802                    | 336256              |  |  |
| 2                                                   | Support, baffle                              |              | 324796                    | 222868              |  |  |
| 3                                                   | Strip, roof panel                            |              | 324793                    | 222845              |  |  |
| 1                                                   | Channel, drain                               |              | 324784                    | 222826              |  |  |
| 1                                                   | Support, muffler                             |              | 324808                    | 336246              |  |  |