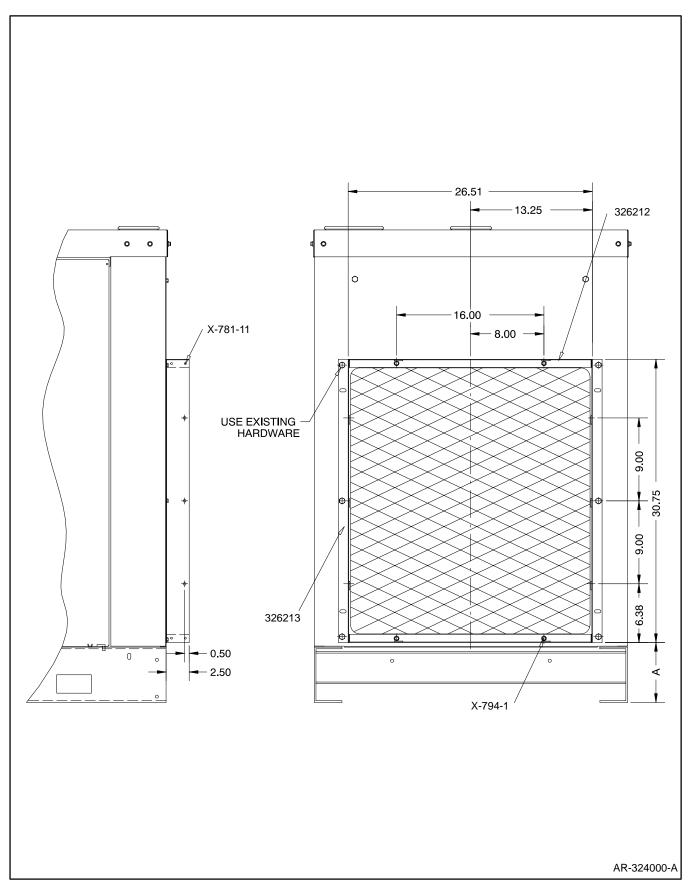

The sound shield enclosure is preassembled at the factory and some final assembly is required at the time of installation. For sound shield enclosure dimensions see Figure 1 and Figure 2.

Accidental starting.
Can cause severe injury or death.

Figure 1. Sound Shield Enclosure Dimension Drawing

Figure 2. Sound Shield Enclosure Dimension Drawing

Figure 3. Radiator Duct Flange Mounting

- Remove any shipped-loose components, packing material, and literature from inside the sound shield enclosure. If exhaust piping is preassembled, be sure that exhaust system is disconnected at generator set exhaust manifold.
- Check weight of sound shield enclosure and choose lifting equipment capable of handling the weight. Use applicable sound shield enclosure spec sheet for weights. Place sound shield enclosure on a solid flat surface until installed over generator set.

11. Secure sound shield enclosure to mounting base. See Figure 2 for hole locations.