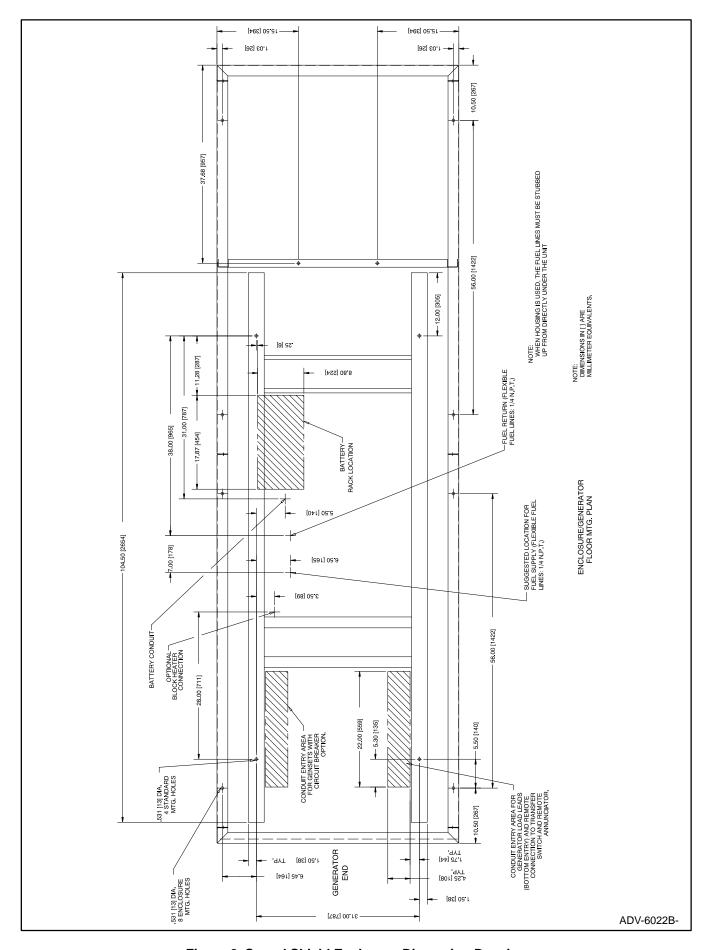

The sound shield enclosure is preassembled at the factory and some final assembly is required at the time of installation. For sound shield enclosure dimensions see Figure 1 and Figure 2.

Accidental starting.
Can cause severe injury or death.

Figure 1. Sound Shield Enclosure Dimension Drawing

Figure 2. Sound Shield Enclosure Dimension Drawing

Figure 3. Radiator Duct Flange Mounting

- Remove any shipped-loose components, packing material, and literature from inside the sound shield enclosure. If exhaust piping is preassembled, be sure that exhaust system is disconnected at generator set exhaust manifold.
- Check weight of sound shield enclosure and choose lifting equipment capable of handling the weight. Use applicable sound shield enclosure spec sheet for weights. Place sound shield enclosure on a solid flat surface until installed over generator set.

11. Secure sound shield enclosure to mounting base. See Figure 2 for hole locations.