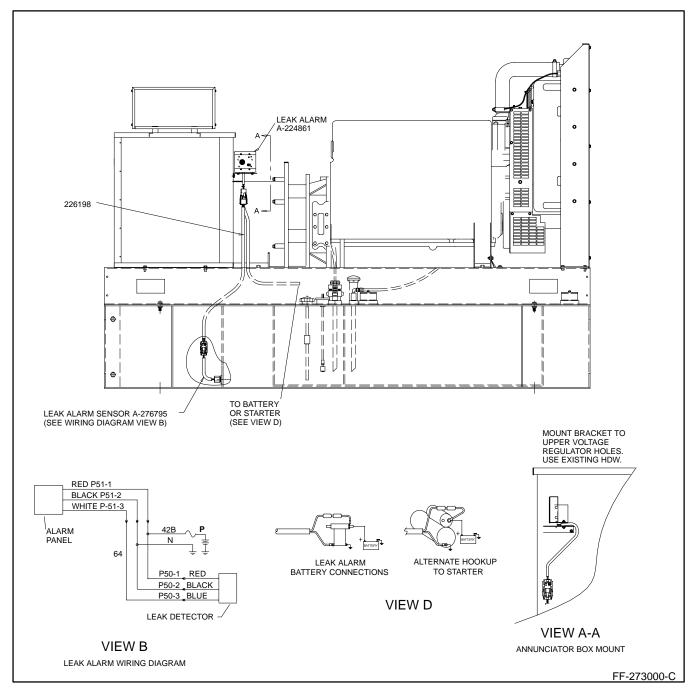

## Installation

- 1. Move the generator set master switch to the OFF position. Disconnect generator set engine starting battery, negative (–) lead first.
- 2. Attach leak alarm bracket (336505) to annunciator box assembly (A-224861).
- Mount annunciator box assembly to junction box. See Figure 1
- 4. Remove pipe plug from tank for leak alarm sensor. See Figure 1 for pipe plug location. Apply pipe sealant to threads of leak alarm (A-276795) and install in tank.

- 5. Connect leak alarm wiring harness to annunciator box assembly and leak alarm sensor.
- Connect wire harness power leads to either battery or starter. See Figure 1 Leak Alarm Battery Connections.
- 7. With generator set master switch in the OFF position, reconnect generator set engine starting battery, negative (–) lead last.

| Parts List                   |                            |             |
|------------------------------|----------------------------|-------------|
| KITS PA-224806, PA-224806-SD |                            |             |
| Qty.                         | Description                | Part Number |
| 1                            | Box, annunciator           | A-224861    |
| 1                            | Sensor, leak alarm         | A-276795    |
| 1                            | Harness, leak alarm wiring | 226198      |
| 1                            | Bracket, leak alarm        | 336505      |