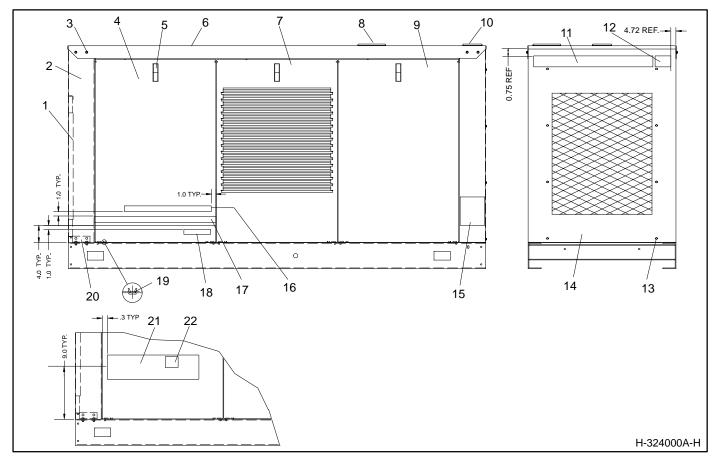

2 TT-1109 1/96

- Back door (254476-BLK or 254476-SD)
   Rear housing shroud (276268)
- 3. Drill screws (X-794-4)
- 4. Rear side door (253072-BLK or 253072-SD) 5. Door latch (253373)
- 6. Housing roof (326028)
- 7. Center side door (276265-BLK or 276265-SD) 8. Exhaust hole plug (X-519-15)
- 9. Front side door (326155-BLK or 326155-SD)
- 10. Radiator hole plug (253268) 11. Decal (X-6301-3)

- 12. Decal (X-6302-1)13. Radiator shroud hardware (use existing)
- 14. Radiator guard (326027)
- 15. Decal (X-6247-2 or X-6247-20 or X-6247-5)
  16. Decal (X-6246-1)
  17. Stripes decal (X-6232-2)

- 18. Decal (273739) 19. Plastic door plug (253723)
- 20. Mounting brackets (324141 and 342142)
- 21. Decal (X-6246-1) 22. Decal (326027)

Figure 1. Weather Housing Assembly

- 1. Door
- 2. Screw

Figure 2. Door Latch

TT-1109 1/96 3