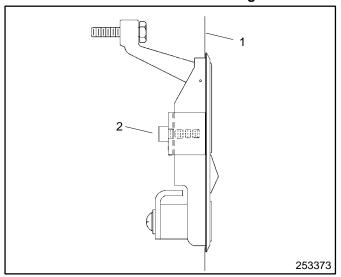

- Position weather housing roof (326028) over top of unit. Secure roof to the radiator guard and rear shroud using screws (X-794-4) and holes provided.
- 10. Install plug (253268) into roof hole over radiator.
- 11. Install latches (253373) into openings in doors. See Figure 2.
- 12. Install four plastic plugs (253723) per door to reduce vibration. Locate 2 plugs on inside edge and 2 on the bottom edge in holes provided.
- 13. Install rear door (254476-BLK or 254476-SD) on weather housing. See Figure 1.
- Install side doors (253072-BLK or 253072-SD, 276265-BLK or 276265-SD, and 326155-BLK or 326155-SD) on weather housing. See Figure 1 for door locations.
- 15. Apply decals to clean, dry surfaces as shown in Figure 1.
- 16. Final tighten all mounting hardware.
- 17. Install exhaust silencer kit.
- 18. Reconnect the generator set engine starting battery, negative (–) lead last.

Figure 1. Weather Housing Assembly

- 1. Door
- 2. Screw

Figure 2. Door Latch

TT-1109 1/96 3