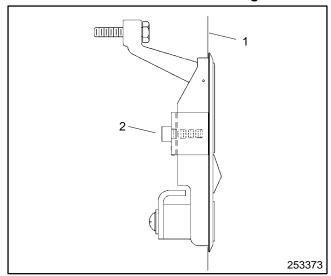

- Position weather housing roof (326148) over top of unit. Secure roof to the radiator guard and rear shroud using screws (X-794-4) and holes provided.
- 10. Install plug (253268) into roof hole over radiator.
- 11. Install latches (253373) into openings in doors. See Figure 2.
- 12. Install four plastic plugs (253723) per door to reduce vibration. Locate 2 plugs on inside edge and 2 plug on the bottom in holes provided.
- 13. Install rear door (324172-BLK or 324172-SD) on weather housing. See Figure 1.
- 14. Install side doors (326147-BLK or 326147-SD) on weather housing. See Figure 1 for door locations.
- 15. Apply decals to clean, dry surfaces as shown in Figure 1.
- 16. Final tighten all mounting hardware.
- 17. Install exhaust silencer kit.
- 18. Reconnect the generator set engine starting battery, negative (–) lead last.

Figure 1. Weather Housing Assembly

- 1. Door
- 2. Screw

Figure 2. Door Latch

TT-1110 1/96 3