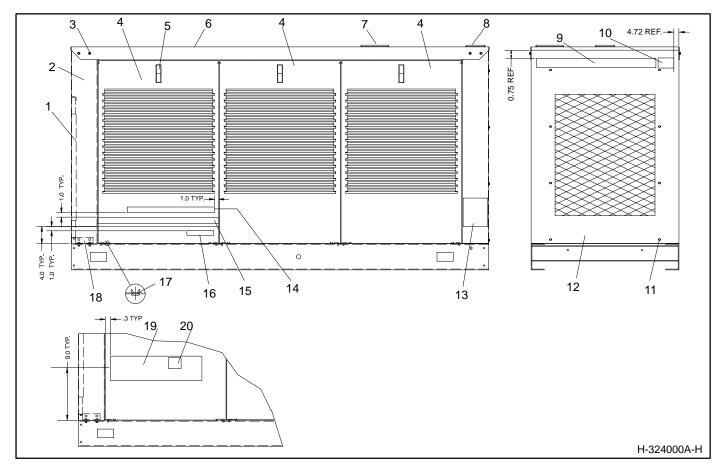

2 TT-1110 1/96

- 1. Back door (324172-BLK or 324172-SD)
- 2. Rear housing shroud (326146)
- 3. Drill screws (X-794-4)
- 4. Side doors (326147-BLK or 326147-SD) 5. Door latch (253373)

- 6. Housing roof (326148)7. Exhaust hole plug (X-519-15)8. Radiator hole plug (253268)
- 9. Decal (X-6301-3)
- 10. Decal (X-6302-1)

- Radiator guard hardware (use existing)
   Radiator guard (326145)
   Decal (X-6247-6 or X-6247-7 or X-6247-8)
- 14. Decal (X-6246-1) 15. Stripes decal (X-6232-2)
- 16. Decal (273739)
- 17. Plastic door plug (253723)18. Mounting brackets (324141 and 324142)
- 19. Decal (X-6246-1)
- 20. Decal (X-6299-4)

Figure 1. Weather Housing Assembly

- 1. Door
- 2. Screw

Figure 2. Door Latch

TT-1110 1/96 3