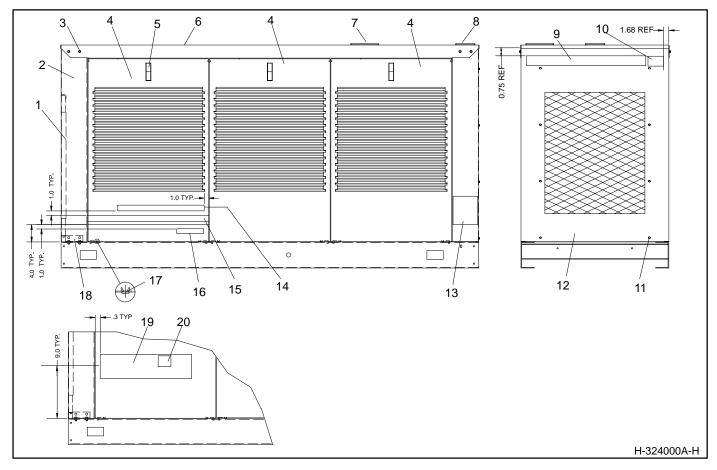

2 TT-1111 1/96

- 1. Back door (324172-BLK or 324172-SD)

- Back door (324172-BLK or 324172-SD)
   Rear housing shroud (326146)
   Drill screws (X-794-4)
   Side doors (326147-BLK or 326147-SD)
   Door latch (253373)
   Housing roof (326149)
   Exhaust hole plug (X-519-15)
   Radiator hole plug (253268)
   Decal (X-6301-3)

- 9. Decal (X-6301-3)
- 10. Decal (X-6302-1)

- 11. Radiator shroud hardware (use existing)
- 12. Radiator shroud (326145)
- 13. Decal (X-6247-9 or X-6247-10)
  14. Decal (X-6246-1)
  15. Stripes decal (X-6232-2)
  16. Decal (273739)

- 17. Plastic door plug (253723)18. Mounting brackets (324141 and 324142)19. Decal (X-6301-1)
- 20. Decal (X-6299-6)

Figure 1. Weather Housing Assembly

- 1. Door
- 2. Screw

Figure 2. Door Latch

TT-1111 1/96 3