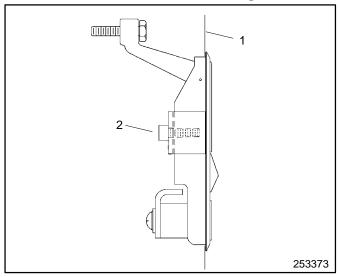

- Position weather housing roof (326149) over top of unit. Secure roof to the radiator guard and rear shroud using screws (X-794-4) and holes provided.
- 10. Install plug (253268) into roof hole over radiator.
- 11. Install latches (253373) into openings in doors. See Figure 2.
- 12. Install four plastic plugs (253723) per door to reduce vibration. Locate 2 plugs on inside edge and 2 plugs on the bottom in holes provided.
- 13. Install rear door (324172-BLK or 324172-SD) on weather housing. See Figure 1.
- 14. Install side doors (326147-BLK or 326147-SD) on weather housing. See Figure 1 for door locations.
- 15. Apply decals to clean, dry surfaces as shown in Figure 1.
- 16. Final tighten all mounting hardware.
- 17. Install exhaust silencer kit.
- 18. Reconnect the generator set engine starting battery, negative (–) lead last.

- 17. Plastic door plug (253723)18. Mounting brackets (324141 and 324142)19. Decal (X-6301-1)
- 20. Decal (X-6299-6)

Figure 1. Weather Housing Assembly

- 1. Door
- 2. Screw

Figure 2. Door Latch

TT-1111 1/96 3