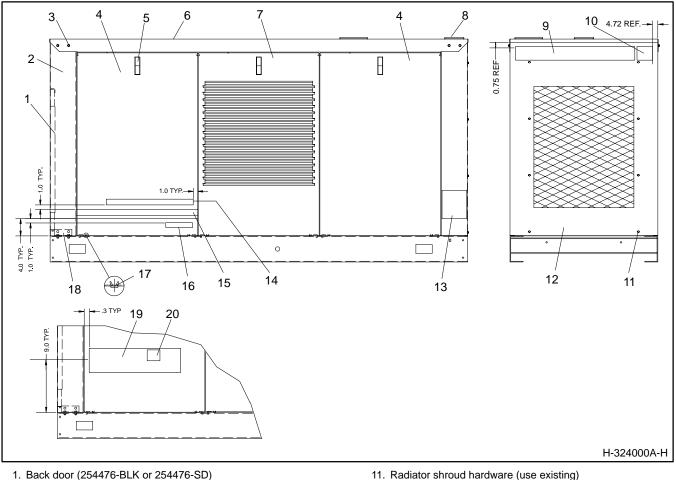

#### Figure 1. Weather Housing Assembly

- 2. Rear housing shroud (324021)
- Drill screws (X-794-4)
  Side doors (273258-BLK or 273258-SD)
  Door latch (253373)
  Housing roof (326148)

- 7. Side door vented (254475-BLK or 254475-SD)
- 8. Radiator hole plug (253268) 9. Decal (X-6301-3)
- 10. Decal (X-6302-1)

- 11. Radiator shroud hardware (use existing)
- Radiator shroud (324042)
  Decal (X-6247-2 or X-6247-4)
  - 14. Decal (X-6246-1)
  - 15. Stripes decal (X-6232-2)
  - 16. Decal (273739)

  - Decal (273735)
    Plastic door plug (253723)
    Mounting brackets (225073 and 225074)
    Decal (X-6301-1)
    Decal (X-6299-2 or X-6299-3)

#### NOTE

The generator set skid has been predrilled to accept the weather housing components.

- 5. Secure mounting brackets (225073 and 225074) to the alternator end of the skid with screws (X-125-5), washers (X-25-85), and nuts (X-101-16).
- Position rear housing shroud (324021) on skid and secure to mounting brackets with screws (X-125-5), washers (X-25-85), and nuts (X-101-16).
- 7. Remove generator set radiator guard. Discard radiator guard and save mounting hardware.
- 8. Install radiator shroud (324042) using hardware removed in step 7.

- Position weather housing roof (324043) over top of unit. Secure roof to the radiator shroud and rear shrouds using screws (X-794-4) using holes provided.
- 10. Install plug (253268) into roof hole over radiator.
- 11. Install latches (253373) into openings in doors. See Figure 2.
- 12. Install four plastic plugs (253723) per door to reduce vibration. Locate two plugs on inside edge and two plugs on the bottom of the door in the holes provided.
- 13. Install rear door (254476-BLK or 254476-SD) on weather housing. See Figure 1.
- 14. Install side doors (254475-BLK or 254475-SD, and 273558-BLK or 273558-SD) on weather housing. See Figure 1 for door locations.
- 15. Apply decals to clean dry surfaces as shown in Figure 1.
- 16. Final tighten all mounting hardware.
- 17. Install exhaust silencer kit.
- 18. Reconnect the generator set engine starting battery, negative (–) lead last.