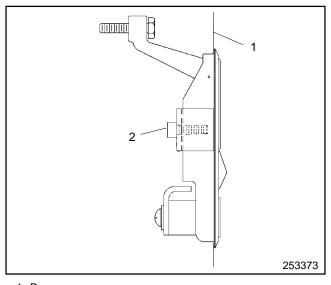

#### 1. Door 2. Screw

- Position weather housing roof (324043) over top of unit. Secure roof to the radiator shroud and rear shrouds using screws (X-794-4) using holes provided.
- 10. Install plug (253268) into roof hole over radiator.
- 11. Install latches (253373) into openings in doors. See Figure 2.
- 12. Install four plastic plugs (253723) per door to reduce vibration. Locate two plugs on inside edge and two plugs on the bottom of the door in the holes provided.
- 13. Install rear door (254476-BLK or 254476-SD) on weather housing. See Figure 1.
- 14. Install side doors (254475-BLK or 254475-SD, and 273558-BLK or 273558-SD) on weather housing. See Figure 1 for door locations.
- 15. Apply decals to clean dry surfaces as shown in Figure 1.
- 16. Final tighten all mounting hardware.
- 17. Install exhaust silencer kit.
- 18. Reconnect the generator set engine starting battery, negative (–) lead last.