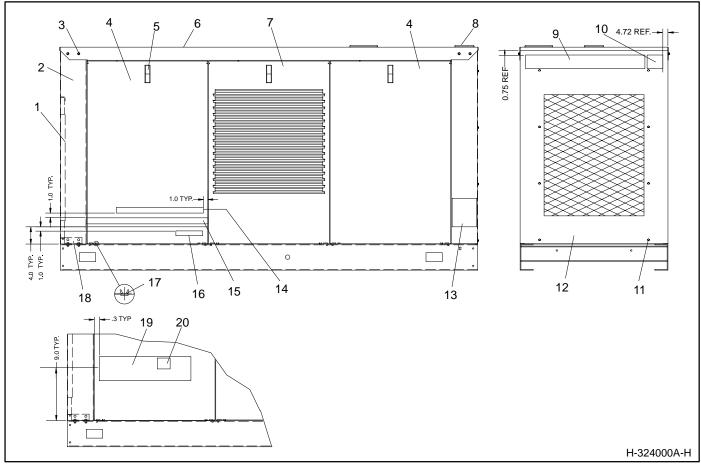

2 TT-1113 1/96

- 1. Back door (254476-BLK or 254476-SD or 327140-BLK or 327140-SD)
- 2. Rear housing shroud (324021 or 324673)
- 3. Drill screws (X-794-4)
- 4. Side doors (273258-BLK or 273258-SD)
- 5. Door latch (253373)
- 6. Housing roof (324044)
- 7. Side door vented (254475-BLK or 254475-SD)

  8. Radiator hole plug (253268)
- 9. Decal (X-6301-3)
- 10. Decal (X-6302-1)

- Radiator shroud hardware (use existing)
   Radiator shroud (324042 or 327139-BLK or 327139-SD)
   Decal (X-6247-6 or X-6247-7)
- 14. Decal (X-6246-1)
- 15. Stripes decal (X-6232-2) 16. Decal (273739)
- 17. Plastic door plug (253723)
- 18. Mounting brackets (225073 and 225074)
- 19. Decal (X-6301-1) 20. Decal (X-6299-4 or X-6299-5)

Figure 1. Weather Housing Assembly

- 1. Door
- 2. Screw

Figure 2. Door Latch

TT-1113 1/96 3