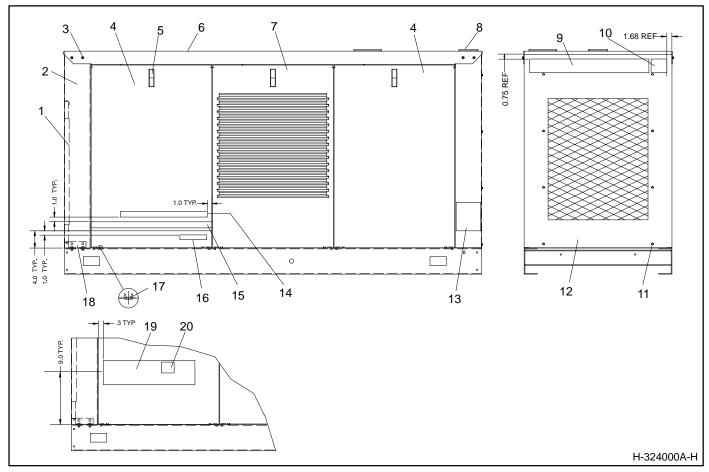

## Installation

- 1. Place the generator set master switch in the OFF position.
- 2. Disconnect generator set engine starting battery, negative (–) lead first.
- Refer to the assembly drawing in Figure 1 to identify kit components and their relative positions.
- 4. Disconnect and remove exhaust silencer from the generator set if equipped.

## **NOTE**

The generator set skid has been predrilled to accept the weather housing components.

- 5. Secure mounting brackets (225073 and 225074) to the alternator end of the skid with screws (X-125-5), washers (X-25-85), and nuts (X-101-16).
- 6. Position rear housing shroud (324173) on skid and secure to mounting brackets with screws (X-125-5), washers (X-25-85), and nuts (X-101-16).
- 7. Remove generator set radiator guard. Discard radiator guard and save mounting hardware.
- 8. Install radiator shroud (324174) using hardware removed in step 7.

- 9. Position weather housing roof (324171) over top of unit. Secure roof to front and rear shrouds using screws (X-794-4) using holes provided.
- 10. Install plug (253268) into roof hole over radiator.
- 11. Install latches (253373) into openings in doors. See Figure 2.
- Install four plastic plugs (253723) per door to reduce vibration. Locate two plugs on inside edge and two plugs on the bottom of the door in the holes provided.
- 13. Install rear door (324172-BLK or 324172-SD) on weather housing. See Figure 1.
- 14. Install side doors (254473-BLK or 254473-SD, and 273557-BLK or 273557-SD) on weather housing. See Figure 1 for door locations.
- 15. Apply decals to clean dry surfaces as shown in Figure 1.
- 16. Final tighten all mounting hardware.
- 17. Reinstall exhaust silencer if equipped.
- 18. Reconnect the generator set engine starting battery, negative (–) lead last.

2 TT-1114 1/96

- Back door (324172-BLK or 324172-SD)
   Rear housing shroud (324173)
   Drill screws (X-794-4)
   Side doors (273557-BLK or 273557-SD)
   Door latch (253373)
   Housing roof (324171)
   Side doors to 254473 BLK or 254473

- 7. Side door vented (254473-BLK or 254473-SD)
- 8. Radiator hole plug (253268) 9. Decal (X-6301-3) 10. Decal (X-6302-1)

- 11. Radiator shroud hardware (use existing)
- Radiator shroud (324171)
   Decal (X-6247-9 or X-6247-10)
   Decal (X-6246-2)
- 15. Stripes decal (X-6232-2) 16. Decal (273739)

- Decal (273735)
   Plastic door plug (253723)
   Mounting brackets (225073 and 225074)
   Decal (X-6301-1)
   Decal (X-6299-6 or X-6299-7)

Figure 1. Weather Housing Assembly

- 1. Door
- 2. Screw

Figure 2. Door Latch