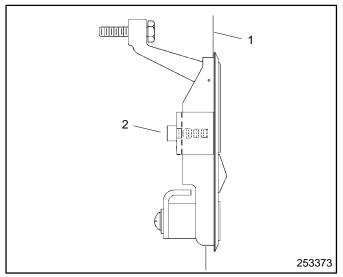

- 9. Position weather housing roof (324171) over top of unit. Secure roof to front and rear shrouds using screws (X-794-4) using holes provided.
- 10. Install plug (253268) into roof hole over radiator.
- 11. Install latches (253373) into openings in doors. See Figure 2.
- Install four plastic plugs (253723) per door to reduce vibration. Locate two plugs on inside edge and two plugs on the bottom of the door in the holes provided.
- 13. Install rear door (324172-BLK or 324172-SD) on weather housing. See Figure 1.
- 14. Install side doors (254473-BLK or 254473-SD, and 273557-BLK or 273557-SD) on weather housing. See Figure 1 for door locations.
- 15. Apply decals to clean dry surfaces as shown in Figure 1.
- 16. Final tighten all mounting hardware.
- 17. Reinstall exhaust silencer if equipped.
- 18. Reconnect the generator set engine starting battery, negative (–) lead last.

- Decal (273735)
   Plastic door plug (253723)
   Mounting brackets (225073 and 225074)
   Decal (X-6301-1)
   Decal (X-6299-6 or X-6299-7)

Figure 1. Weather Housing Assembly

- 1. Door
- 2. Screw

Figure 2. Door Latch