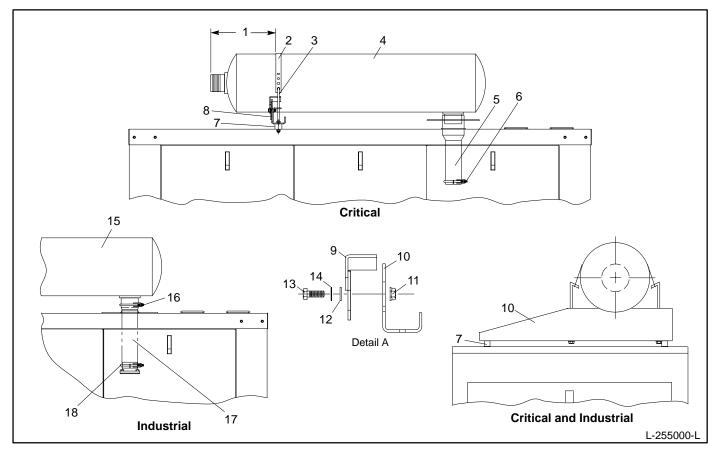

- 5. Use the corresponding procedure below to attach exhaust pipe to silencer.
  - a. Critical Silencer
    - Apply a high-temperature pipe joint compound to the threads of the silencer inlet.
    - (2) Thread the exhaust pipe (255380) onto the silencer inlet and tighten with a pipe wrench.
  - b. Industrial Silencer

Attach exhaust pipe to silencer inlet with clamp (286283).

- Secure silencer support bracket (222961) to silencer mounting bracket (222960) with screws (X-125-31), lock washers (X-22-5), flat washers (X-25-85), and spiralock nuts (X-6210-7). Do not final tighten hardware. See Figure 1.
- Loosely attach silencer support bracket assembly to silencer using angle bolts (253307), lock nuts (X-101-8), and silencer strap (290864 or 290865). Position silencer bracket using dimensions given in Figure 1.
- Position the silencer on the weather housing roof with the exhaust pipe inlet through the exhaust hole in the weather housing roof. Do not secure the silencer to the exhaust manifold.
- 9. Align the silencer as shown in Figure 1.
- 10. Mark the mounting hole at each end of the silencer bracket(s) on the weather housing roof.

- 11. Remove the silencer and mounting bracket assembly from the weather housing roof.
- 12. Drill two 0.281 in. (7.14 mm) diameter holes in the weather housing roof at the holes marked in step 10.
- 13. Install rubber isolators (259632) to the weather housing roof with whiz nuts (X-6210-2).
- Reposition the silencer on the weather housing roof with the exhaust pipe inlet through the exhaust hole in the weather housing roof.
- 15. Secure the silencer bracket to the rubber isolators with screws (X-465-6) and washers (X-25-40).

## NOTE

Exhaust pipe must overlap the engine exhaust manifold a minimum of 2 in. (50.80 mm).

- 16. Verify that the exhaust silencer is level and final tighten support bracket hardware.
- Final tighten the elastic stop nuts at the ends of the angle bolts.
- 18. Final tighten clamp (X-722-5) connecting the silencer to the exhaust manifold.
- Check that the generator master switch is in the OFF position.
- 20. Reconnect the generator set engine starting battery, negative (–) lead last. Reconnect power to the battery charger, if equipped.

2 TT-595 2/98

- 1. Strap distance: industrial = 6.0 in.  $\pm$  1.0 in. (152.4 mm  $\pm$  25.4 mm) and critical = 12.0 in.  $\pm$  1.0 in. (304.8 mm  $\pm$  25.4 mm)
- Silencer strap (290864 or 290865)
   Angle bolt (253307) and lock nut (X-101-8)
- 4. Exhaust silencer
- 5. Exhaust adapter (255380)
- 6. Exhaust clamp (X-722-5)7. Rubber mount (259632)
- 8. See detail A
- 9. Silencer support bracket (222961)

- 10. Silencer mounting bracket (222960)
- 11. Spiralock nut 5/16-18 (X-6210-7)
- 12. Flat washer 5/16 (X-25-85)
- 13. Hex. bolt 5/16-18 x 7/8 (X-125-31)
- 14. Internal tooth lock washer 5/16 (X-22-5)
- 15. Exhaust silencer (253237)
- 16. Exhaust clamp (286283)
- 17. Exhaust adapter (276248)
- 18. Exhaust clamp (X-722-5)

Figure 1. Critical and Industrial Silencer Mounting