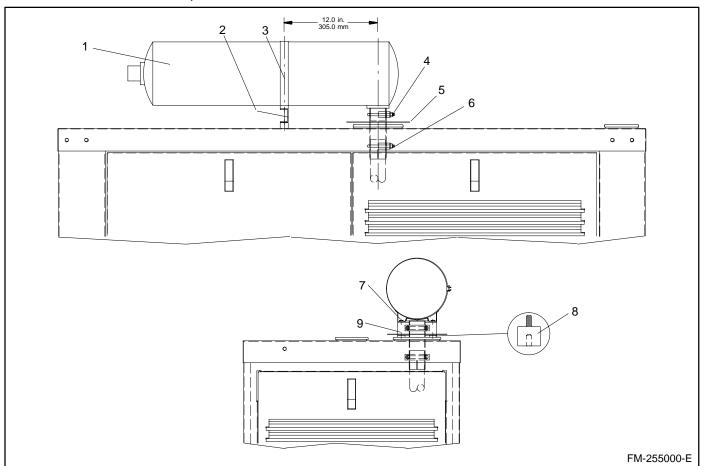

- 4. Attach exhaust adapter (254496 or 324088) to engine exhaust manifold and secure with muffler clamp (277706 or X-722-5). Overlap exhaust adapter a minimum of 1.0 in. (25.4 mm).
- 5. Slide silencer mount (255329 or 279380) over silencer approximately 12 in. (304.80 mm) from center of exhaust inlet tube.
- 6. Replace bolt supplied with mounting bracket with screw (230578) supplied in the kit.

- Attach silencer bracket to silencer mount with screws (X-465-6), washers (X-25-40), and nuts (X-6210-2). See Figure 1.
- 8. Position silencer on housing roof over exhaust adapter.
- 9. Place vibromounts (259632) between the support bracket and housing roof.
- Use the support bracket as a template and mark the location of the of the mounting holes on the housing roof.
- 11. Remove silencer and vibromounts.
- 12. Drill two 9/32 dia. holes in the housing roof in the locations marked in step 10.
- 13. Position silencer on housing roof. Place the vibro mounts under the support bracket and align them with the holes drilled in step 12.

- 14. Secure vibro mounts to housing roof with screws (X-465-6).
- 15. Secure vibro mounts to support bracket with nuts (X-6210-2).
- Secure silencer inlet to exhaust adapter with 2 in. clamp (X-722-5). Overlap exhaust adapter a minimum of 1.0 in. (25.40 mm).
- 17. Final-tighten clamps on silencer and exhaust adapter. Final-tighten screw on silencer mount and all silencer mounting hardware.
- 18. Check that the generator set master switch is in the OFF position.
- 19. Reconnect generator set engine starting battery(ies), negative (–) lead last.

- 1. Silencer, industrial or critical
- 2. Support bracket
- 3. Silencer mount (255329 or 279380) and screw (230578)
- 4. Exhaust clamp
- 5. Exhaust adapter

- 6. Exhaust clamp
- 7. Screws (X-465-6), washers (X-25-40), nuts (X-6210-2)
- 8. Vibro mount (259632)
- 9. Screws (X-465-6) and nuts (X-6210-2)

Figure 1. Silencer Mounting Kit Installation

2 TT-728 7/96