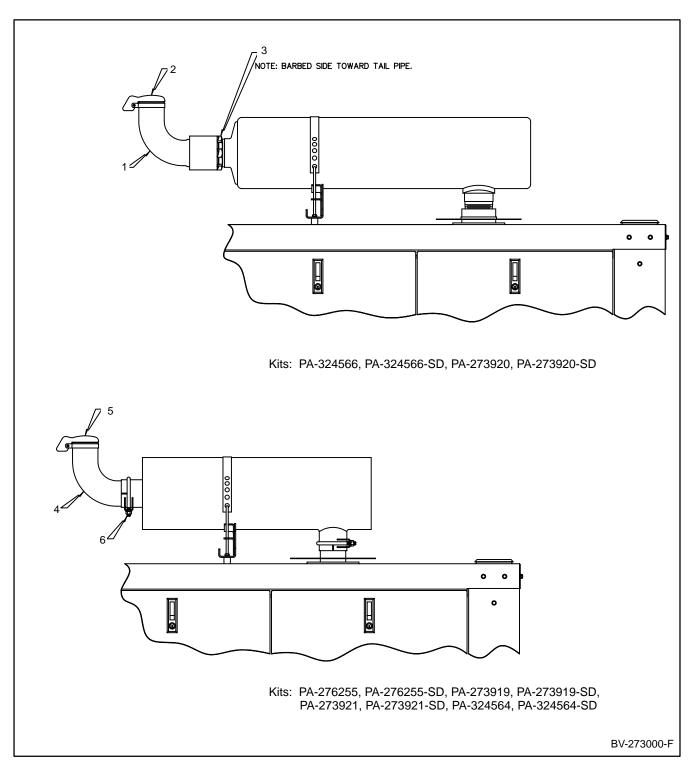

## Installation

- Move the generator set master switch to the OFF position. Disconnect generator set engine starting battery, negative (–) lead first.
- 2. Kits PA-273919, PA-273919-SD, PA-273921, PA-273921-SD, PA-276255, PA-276255-SD, PA-324564-SD

Slide exhaust tube into slotted end of silencer exhaust outlet. Open end of exhaust tube must point directly upward. Exhaust tube must be inserted into exhaust outlet a minimum of 2 in. (51 mm).

3. Position exhaust pipe clamp (U-bolt) 1/4 in. (6 mm) from end of silencer outlet with threaded ends pointing downward. Tighten nuts gradually on each end while tightening.

## Kits PA-273920, PA-273920-SD, PA-324566, PA-324566-SD

Install lock nut onto exhaust silencer as far as possible. Barbed side of lock nut must be toward exhaust tube. Install exhaust tube adapter onto

silencer using a pipe wrench. When final tightened, open end of exhaust tube adapter must point directly upward. While tightening exhaust tube adapter, make sure lock nut does not interfere.

## NOTE

Turn exhaust tube adapter slightly counterclockwise to position exhaust elbow directly upward, if necessary. Tighten lock nut against exhaust tube.

- 4. Position rain cap on nonslotted end of exhaust tube and gently tap rain cap with a rubber mallet to install.
- Reconnect generator set starting battery, negative (–) lead last. Move generator set controller master switch to the RUN position to start the generator set.
- 6. Inspect exhaust system for leaks. Verify that rain cap opens freely. Stop generator set.

- 1. Tail pipe (273925, 324565) 2. Rain cap (253990, 253191) 3. Lock nut (X-6038-2, X-6038-3)

- 4. Tail pipe (276253, 273922, 324563, 273924) 5. Rain cap (276254, 253191, 324562, 253990) 6. Clamp (X-722-2, X-722-5, 286283, 289372)

Figure 1. Tail Pipe Assembly

TT-793 7/95 3

|      | Parts List                                              |                           |                           |  |  |  |
|------|---------------------------------------------------------|---------------------------|---------------------------|--|--|--|
|      | KITS PA-273919, PA-273919-SD<br>PA-273921, PA-273921-SD |                           |                           |  |  |  |
| Qty. | Description                                             | PA-273919<br>PA-273919-SD | PA-273921<br>PA-273921-SD |  |  |  |
| 1    | Cap, rain                                               | 253191                    | 253990                    |  |  |  |
| 1    | Tube, exhaust                                           | 273922                    | 273924                    |  |  |  |
| 1    | Clamp, exhaust pipe                                     | 286283                    | 289372                    |  |  |  |

| Parts List |                                                         |                           |                           |  |  |
|------------|---------------------------------------------------------|---------------------------|---------------------------|--|--|
|            | KITS PA-273920, PA-273920-SD<br>PA-324566, PA-324566-SD |                           |                           |  |  |
| Qty.       | Description                                             | PA-273920<br>PA-273920-SD | PA-324566<br>PA-324566-SD |  |  |
| 1          | Nut, lock                                               | X-6038-2                  | X-6038-3                  |  |  |
| 1          | Cap, rain                                               | 253990                    | 253191                    |  |  |
| 1          | Adapter, exhaust                                        | 273925                    | 324565                    |  |  |

| Parts List |                                                          |                           |                           |  |  |
|------------|----------------------------------------------------------|---------------------------|---------------------------|--|--|
|            | KITS PA-276255, PA-276255-SD,<br>PA-324564, PA-324564-SD |                           |                           |  |  |
| Qty.       | Description                                              | PA-276255<br>PA-276255-SD | PA-324564<br>PA-324564-SD |  |  |
| 1          | Clamp, U                                                 | X-722-5                   | X-722-2                   |  |  |
| 1          | Tube, exhaust                                            | 276253                    | 324562                    |  |  |
| 1          | Cap, rain                                                | 276254                    | 324563                    |  |  |