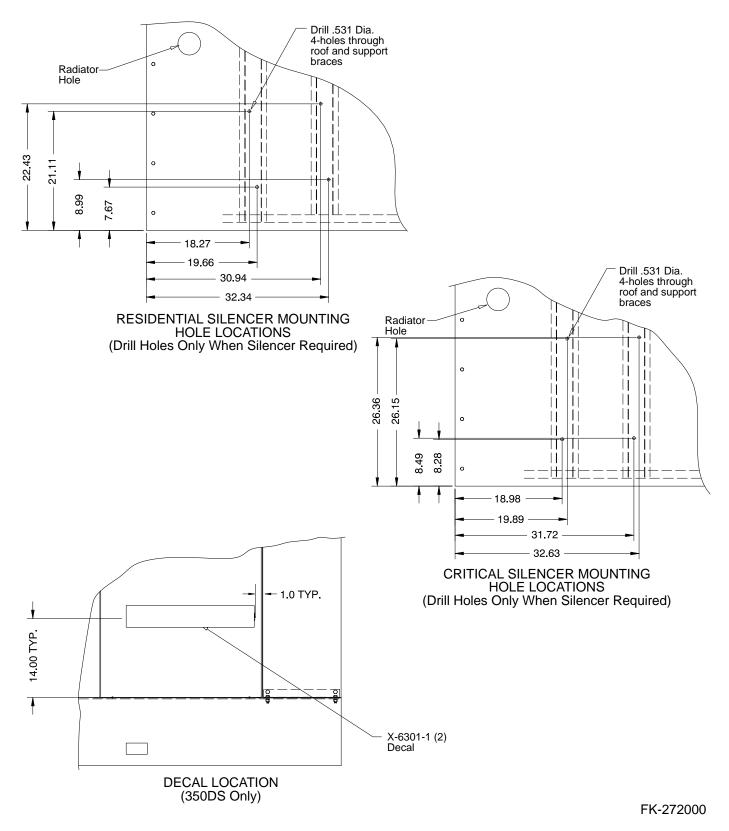

### Installation

- 1. Move generator switch to OFF position. Disconnect battery of generator set, negative lead first.
- 2. Refer to the assembly drawings in Figures 1a and 1b or Figures 2a and 2b to identify kit components and to determine their relative positions.

Remove drain valve. Coat male threads with pipe sealant and install elbow (X-215-1), nipple (X-209-5), and drain valve. Elbow must be pointed down.

High Ambient Radiator Models: No change is required.

- 5. Install mounting brackets (272736 and 299905, if applicable), one in each corner of skid, using hardware as indicated in Figures 1 or 2 in predrilled holes provided in generator skid.
- 6. Attach four housing supports (272733, 299904, and 272811) to mounting brackets (272736 and 299905) using hardware as indicated in Figure 1 or 2.
- Attach five stiffeners (272851) to underside of roof (279286) using ten screws (X-6216-1) as noted in Figure 1 or 2.
- 8. Mount end rails (272735) between housing supports (front and rear). Install two side rails (279502 or 299908) and roof. Use screws and washers indicated in Figure 1 or 2.
- 9. Install plug (253268) and rain disc (279711) in roof. Secure rain disc using pop rivets as shown.
- 10. Attach radiator shroud (272724 or 279281) to front end rail using 14 crimptite screws (X-6216-1).
- 11. Install one latch (272831) in each door, using four pop rivets (X-781-11 or X-781-1, as applicable) in each latch.
- 12. Install four plastic plugs (253723) in each door. In each door, install two plugs on bottom edge and two on top inside edge where door contacts side rails.

- With surfaces clean and dry, attach decals. Attach decals (X-6246-1, X-6232-2, and 273739) or (X-6246-1, X-6232-1, X-6232-2, and 273739) or (X-6301-1) to lower end of rear, side doors using dimensions indicated in Figure 1 or 2. Trim decals as necessary.
- Install six side doors (279503-BLK, 279504-BLK, or 299903-BLK) or (279503-SD, 279504-SD, or 299902-SD) and back door (272727-BLK or 272727-SD), securing each with its latch. If doors fit improperly, slightly loosen housing support attaching screws and "resquare" the housing supports.
- Attach circuit breaker access panel (299909-BLK or 299909-SD) to door (299903-BLK or 299903-SD) using four drill screws (X-794-4). (Kits with circuit breaker extensions only).
- 16. Check for alignment and final tighten all attaching screws.
- 17. Refill radiator with proper coolant mixture (standard radiator models only).