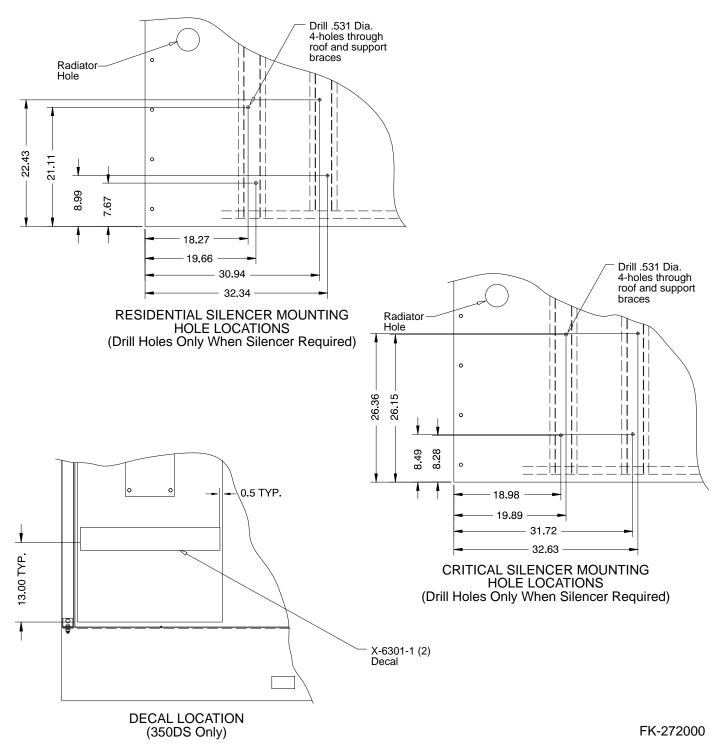

### Installation

- 1. Move generator switch to OFF position. Disconnect battery of generator set, negative lead first.
- 2. Refer to the assembly drawings in Figures 1a and 1b or Figures 2a and 2b to identify kit components and to determine their relative positions.

### NOTE

The generator skids have been predrilled to accept the weather housing components. No additional drilling is necessary.

- 3. Drain the radiator (standard radiator only) in a suitable container. Remove radiator cap to expedite the process. If coolant is suitable for reuse, do not allow coolant to be contaminated. DO NOT pollute the environment. Dispose of used coolant and other contaminant in a safe and approved manner.
- 4. Standard Radiator Models:

### NOTE

**ENGINE DAMAGE!** Failure to bleed air from cooling system may cause overheating and subsequent damage to engine.

- Mount silencer as required. See instructions provided with silencer mounting Reference Figure 1 or Figure 2 for holes required for mounting silencer.
- 19. Check to make sure the generator master switch is in the OFF position; then, reconnect the generator set battery, negative lead last.