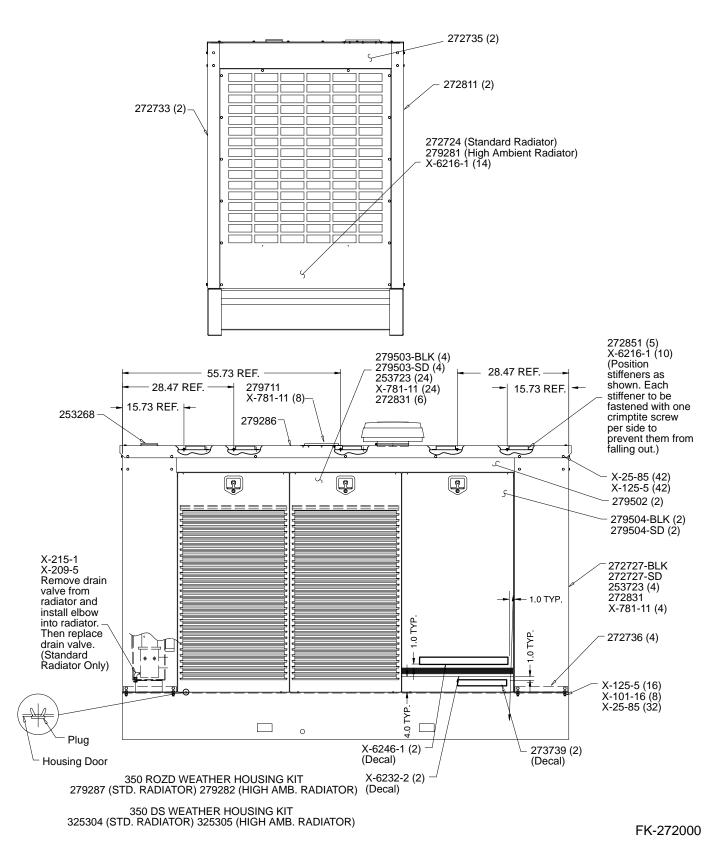

### Installation

- 1. Move generator switch to OFF position. Disconnect battery of generator set, negative lead first.
- 2. Refer to the assembly drawings in Figures 1a and 1b or Figures 2a and 2b to identify kit components and to determine their relative positions.

### NOTE

The generator skids have been predrilled to accept the weather housing components. No additional drilling is necessary.

- 3. Drain the radiator (standard radiator only) in a suitable container. Remove radiator cap to expedite the process. If coolant is suitable for reuse, do not allow coolant to be contaminated. DO NOT pollute the environment. Dispose of used coolant and other contaminant in a safe and approved manner.
- 4. Standard Radiator Models:

Remove drain valve. Coat male threads with pipe sealant and install elbow (X-215-1), nipple (X-209-5), and drain valve. Elbow must be pointed down.

High Ambient Radiator Models: No change is required.

- 5. Install mounting brackets (272736 and 299905, if applicable), one in each corner of skid, using hardware as indicated in Figures 1 or 2 in predrilled holes provided in generator skid.
- 6. Attach four housing supports (272733, 299904, and 272811) to mounting brackets (272736 and 299905) using hardware as indicated in Figure 1 or 2.
- Attach five stiffeners (272851) to underside of roof (279286) using ten screws (X-6216-1) as noted in Figure 1 or 2.
- 8. Mount end rails (272735) between housing supports (front and rear). Install two side rails (279502 or 299908) and roof. Use screws and washers indicated in Figure 1 or 2.
- 9. Install plug (253268) and rain disc (279711) in roof. Secure rain disc using pop rivets as shown.
- 10. Attach radiator shroud (272724 or 279281) to front end rail using 14 crimptite screws (X-6216-1).
- 11. Install one latch (272831) in each door, using four pop rivets (X-781-11 or X-781-1, as applicable) in each latch.
- 12. Install four plastic plugs (253723) in each door. In each door, install two plugs on bottom edge and two on top inside edge where door contacts side rails.

- With surfaces clean and dry, attach decals. Attach decals (X-6246-1, X-6232-2, and 273739) or (X-6246-1, X-6232-1, X-6232-2, and 273739) or (X-6301-1) to lower end of rear, side doors using dimensions indicated in Figure 1 or 2. Trim decals as necessary.
- Install six side doors (279503-BLK, 279504-BLK, or 299903-BLK) or (279503-SD, 279504-SD, or 299902-SD) and back door (272727-BLK or 272727-SD), securing each with its latch. If doors fit improperly, slightly loosen housing support attaching screws and "resquare" the housing supports.
- Attach circuit breaker access panel (299909-BLK or 299909-SD) to door (299903-BLK or 299903-SD) using four drill screws (X-794-4). (Kits with circuit breaker extensions only).
- 16. Check for alignment and final tighten all attaching screws.
- 17. Refill radiator with proper coolant mixture (standard radiator models only).

|      | Parts List        |              |              |           |
|------|-------------------|--------------|--------------|-----------|
|      |                   |              | Unique Parts |           |
| Qty. | Description       | Common Parts | PA-279282    | PA-279287 |
| 1    | Shroud, radiator  |              | 279281       | 272724    |
| 4    | Bracket, mounting | 272736       |              |           |
| 2    | Support, housing  | 272733       |              |           |
| 2    | Support, housing  | 272811       |              |           |
| 2    | Rail, end         | 272735       |              |           |
| 1    | Roof              | 279286       |              |           |
| 5    | Stiffeners, roof  | 272851       |              |           |

| Parts List |                                                     |                      |           |           |
|------------|-----------------------------------------------------|----------------------|-----------|-----------|
|            |                                                     |                      | Unique    | e Parts   |
| Qty.       | Description                                         | <b>Common Parts</b>  | PA-279282 | PA-279287 |
| 1          | Disc, rain                                          | 279711               |           |           |
| 1          | Plug                                                | 253268               |           |           |
| 2          | Rail, side                                          | 279502               |           |           |
| 4          | Door, louvered                                      | 279503-BLK           |           |           |
| 2          | Door, plain                                         | 279504-BLK           |           |           |
| 2          | Decal, stripes                                      | X-6232-2             |           |           |
| 2          | Decal, logo                                         | X-6246-1             |           |           |
| 2          | Decal                                               | 273739               |           |           |
| 1          | Door, back                                          | 272727-BLK           |           |           |
| 28         | Plug, plastic                                       | 253723               |           |           |
| 7          | Latch, adj. door                                    | 272831               |           |           |
| 36         | Rivet, pop                                          | X-781-11             |           |           |
| 74         | Washer, plain 0.344 x 0.687 x 0.065                 | X-25-85              |           |           |
| 58         | Screw, 5/16-18 x 1                                  | X-125-5              |           |           |
| 24         | Screw, crimptite Phillips® head 10-24 x 1/2         | X-6216-1             |           |           |
| 8          | Nut, elastic stop                                   | X-101-16             |           |           |
| 1          | Nipple, pipe                                        |                      |           | X-209-5   |
| 1          | Elbow, pipe 1/2 NPT                                 |                      |           | X-215-1   |
| 1          | Shroud, radiator                                    |                      | 272724    | 279281    |
| 4          | Bracket, mounting                                   | 272736               |           |           |
| 2          | Support, housing                                    | 272733               |           |           |
| 2          | Support, housing                                    | 272811               |           |           |
| 2          | Rail, end                                           | 272735               |           |           |
| 1          | Roof                                                | 279286               |           |           |
| 5          | Stiffeners, roof                                    | 272851               |           |           |
| 1          | Disc, rain                                          | 279711               |           |           |
| 1          | Plug                                                | 253268               |           |           |
| 2          | Rail, side                                          | 279502               |           |           |
| 4          | Door, louvered                                      | 279503-SD            |           |           |
| 2          | Door, plain                                         | 279504-SD            |           |           |
| 2          | Decal, logo                                         | X-6301-1             |           |           |
| 1          | Door, back                                          | 272727-SD            |           |           |
| 28         | Plug, plastic                                       | 253723               |           |           |
| 7          | Latch, adj. door                                    | 272831               |           |           |
| 28         | Rivet, pop                                          | X-781-1              |           |           |
| 8          | Rivet, pop                                          | X-781-11             |           |           |
| 74         | Washer, plain                                       | X-25-85              |           |           |
| 74<br>58   | Screw, 5/16-18 x 1                                  | X-125-5              |           |           |
| 56<br>16   | Screw, crimptite Phillips® head                     | X-6216-1             |           |           |
| 8          |                                                     | X-0210-1<br>X-101-16 |           |           |
|            | Nut, elastic stop                                   | A-101-10             | V 200 F   |           |
| 1          | Nipple, pipe                                        |                      | X-209-5   |           |
| 1          | Elbow, pipe 1/2 NPT                                 |                      | X-215-1   | 070004    |
| 1          | Shroud, radiator                                    | 070700               | 272724    | 279281    |
| 3          | Bracket, mounting<br>Bracket, mounting (right rear) | 272736<br>299905     |           |           |