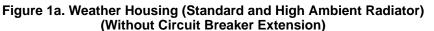

### Installation

- 1. Move generator switch to OFF position. Disconnect battery of generator set, negative lead first.
- 2. Refer to the assembly drawings in Figures 1a and 1b or Figures 2a and 2b to identify kit components and to determine their relative positions.

### NOTE

The generator skids have been predrilled to accept the weather housing components. No additional drilling is necessary.

- 3. Drain the radiator (standard radiator only) in a suitable container. Remove radiator cap to expedite the process. If coolant is suitable for reuse, do not allow coolant to be contaminated. DO NOT pollute the environment. Dispose of used coolant and other contaminant in a safe and approved manner.
- 4. Standard Radiator Models:

- With surfaces clean and dry, attach decals. Attach decals (X-6246-1, X-6232-2, and 273739) or (X-6246-1, X-6232-1, X-6232-2, and 273739) or (X-6301-1) to lower end of rear, side doors using dimensions indicated in Figure 1 or 2. Trim decals as necessary.
- Install six side doors (279503-BLK, 279504-BLK, or 299903-BLK) or (279503-SD, 279504-SD, or 299902-SD) and back door (272727-BLK or 272727-SD), securing each with its latch. If doors fit improperly, slightly loosen housing support attaching screws and "resquare" the housing supports.
- Attach circuit breaker access panel (299909-BLK or 299909-SD) to door (299903-BLK or 299903-SD) using four drill screws (X-794-4). (Kits with circuit breaker extensions only).
- 16. Check for alignment and final tighten all attaching screws.
- 17. Refill radiator with proper coolant mixture (standard radiator models only).

### NOTE

**ENGINE DAMAGE!** Failure to bleed air from cooling system may cause overheating and subsequent damage to engine.

- Mount silencer as required. See instructions provided with silencer mounting Reference Figure 1 or Figure 2 for holes required for mounting silencer.
- 19. Check to make sure the generator master switch is in the OFF position; then, reconnect the generator set battery, negative lead last.