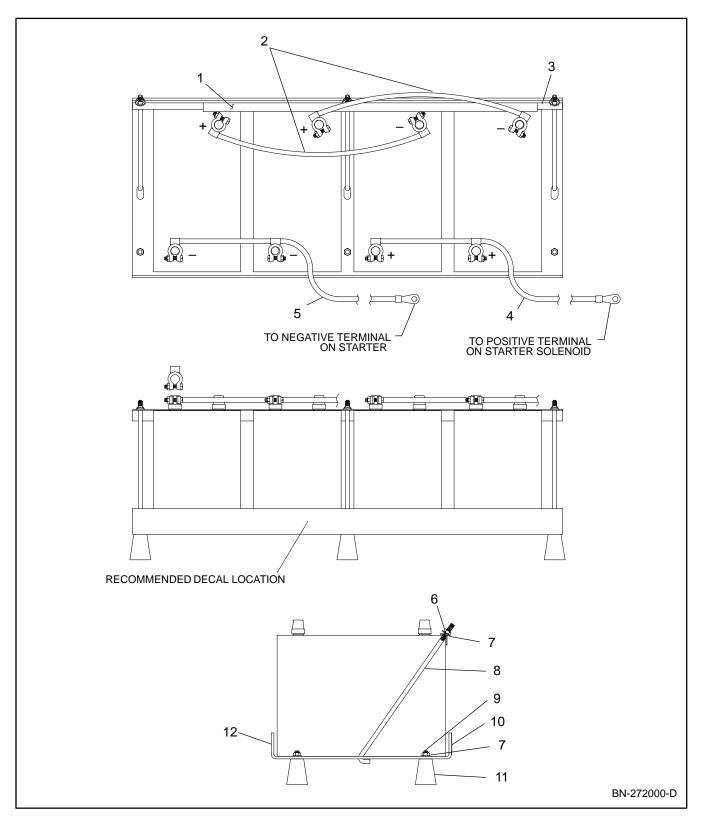

- Move generator master switch to OFF position. Remove generator set battery cables, negative lead first (if so equipped).
- Install six vibromounts (238565) on battery rack (274571) with six (one each mount) 0.344 x 0.687 x 0.065-in. plain washers (X-25-85) and 5/16-18 whiz nuts (X-6210-7). See Figure 1.
- 3. Place battery rack in a convenient location near the generator set. Location is limited only by battery cable length.
- 4. Install batteries (not supplied) as shown.
- With surface clean and dry apply warning decal (273780) onto battery rack in a highly visible position. See Figure 1 for recommended location.
- Install U-channel (X-6047-11) on battery clamp (274570). Place battery clamp on batteries with U-channel resting on battery tops. Secure battery clamp with three 5/16-24 x 13.0-in. angle bolts (288446), 0.344 x 0.687 x 0.065-in. plain washers (X-25-85) and 5/16-24 elastic stop hex nuts (X-101-4).
- 7. Install two battery cables (X-545-71) as shown.
- Connect battery cable (X-545-79) to positive (+) battery terminals and positive (+) terminal of generator starter solenoid.
- 9. Connect battery cable (X-545-80) to negative (–) battery terminals and to ground terminal of generator starter motor.

- 1. U-Channel (X-6047-11)
- 2. Battery Cable (X-545-71) qty. 2
- 3. Battery Clamp (274570)
- 4. Battery Cable (X-545-79)
- 5. Battery Cable (X-545-80)
- 6. Elastic Stop Hex Nut (X-101-4) qty. 3

- 7. Plain Washer (X-25-85) qty. 9
- 8. Angle Bolt (288446) qty. 3
- 9. Whiz Nut (X-6210-7) qty. 6
- 10. Warning Decal (273780)
- 11. Vibromount (238565) qty. 6
- 12. Battery Rack (274571 or 274571-SD)

Figure 1. Battery Rack and Cable Kit

| Parts List<br>Kits PA-274572 and PA-274572-SD |   |           |
|-----------------------------------------------|---|-----------|
|                                               |   |           |
| Nut, 5/16-24 elastic stop hex                 | 3 | X-101-4   |
| Washer, 0.344 x 0.687 x 0.065 in. plain       | 9 | X-25-85   |
| Cable, battery                                | 2 | X-545-71  |
| Cable, battery                                | 1 | X-545-79  |
| Cable, battery                                | 1 | X-545-80  |
| Channel, U                                    | 1 | X-6047-11 |
| Nut, 5/16-18 whiz                             | 6 | X-6210-7  |
| Vibromount                                    | 6 | 238565    |
| Decal, warning                                | 1 | 273780    |
| Clamp, battery                                | 1 | 274570    |
| Rack, battery (Kit PA-274572)                 | 1 | 274571    |
| Rack, battery (Kit PA-274572-SD)              | 1 | 274571-SD |
| Bolt, 5/16-24 x 13.0 in. angle                | 3 | 288446    |