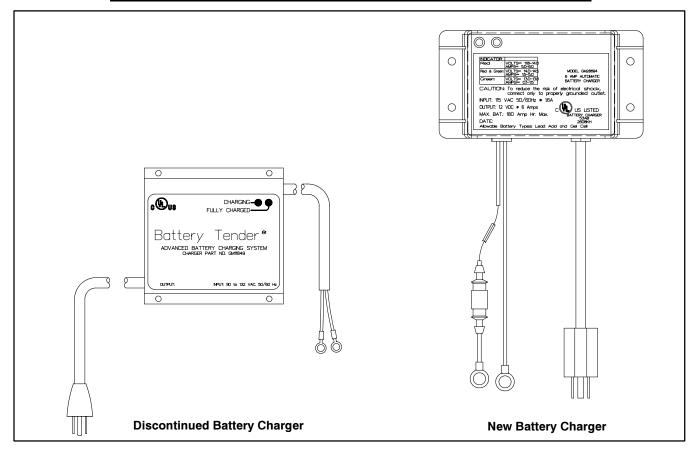

## PARTS BULLETIN

Original Issue Date: 4/03 Models: 20-2000 kW Generator Sets with Float/Equalize Battery Charger Market: Industrial Subject: Discontinued Battery Chargers GM11849 and GM11850

DDC/MTU Power Generation is discontinuing battery chargers GM11849 (12 volt) and GM11850 (24 volt). Upon depletion of inventory, order kits or the individual components of the kits as a replacement for the discontinued battery chargers.

## **Replacement Battery Charger Selection Table**

| Discontinued<br>Part Number | Replacement<br>Kit Part Number | Components of the Replacement Kit |             |
|-----------------------------|--------------------------------|-----------------------------------|-------------|
|                             |                                | Part Description                  | Part Number |
| GM11849 (12 V)              | GM28569-KP1S                   | Charger, battery (12 V)           | GM28694     |
| GM11850 (24 V)              | GM28569-KP2S                   | Terminal, battery                 | 345039      |
|                             |                                | Terminal, battery                 | 345056      |
|                             |                                | Boot, battery lug                 | GM20745 (2) |
|                             |                                | Charger, battery (12 V)           | GM28694 (2) |
|                             |                                | Cable, battery (12 in. black)     | X-545-65    |