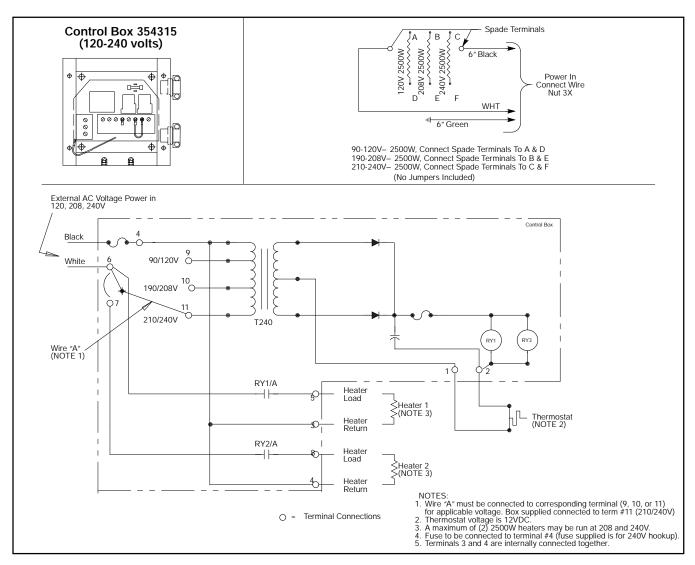

Redesigned block heater control boxes (354315 and 354316) eliminate water entry into the control box.

Use the following wiring diagrams for servicing 120-240 Volt and 208-480 Volt engine block heaters.

Applicable block heater installation instructions will have the new wiring diagrams added at next revision.

Figure 1. 120-240 Volt Control Box and Block Heater Wiring Diagrams

| Routing         | Service | Sales   | Parts   | Technician | Technician | Technician | Return  |
|-----------------|---------|---------|---------|------------|------------|------------|---------|
|                 | Manager | Manager | Manager | No. 1      | No. 2      | No. 3      | This to |
| Initial<br>Here |         |         |         |            |            |            |         |