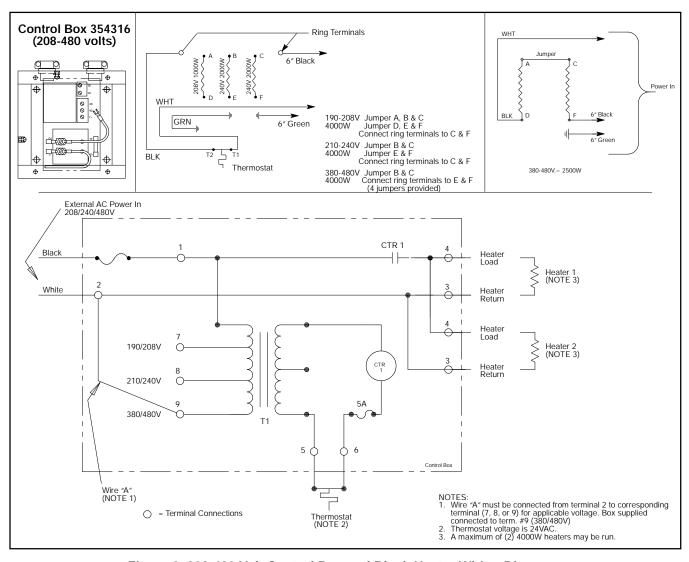

Redesigned block heater control boxes (354315 and 354316) eliminate water entry into the control box.

Use the following wiring diagrams for servicing 120-240 Volt and 208-480 Volt engine block heaters.

Figure 2. 208-480 Volt Control Box and Block Heater Wiring Diagrams

2 SB-576 10/97