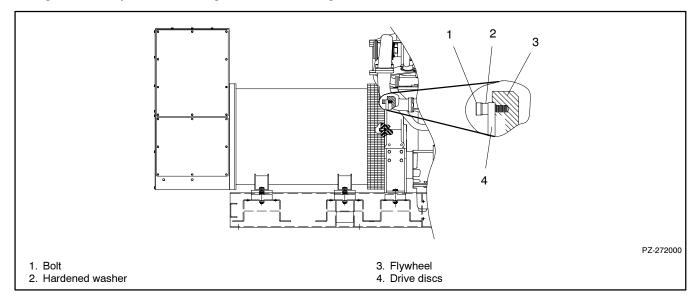

## **SERVICE BULLETIN**

Original Issue Date: 2/00

Model: 450-2000 kW (Detroit Diesel Series 2000 and 4000 Engines)

Market: Industrial

Subject: Drive Disc-to-Flywheel Bolt Torque Specifications

To prevent possible component failure assemble using *new* drive disc-to-flywheel mounting hardware and torque the bolts to 230 Nm (170 ft. lbs.). See Figure 1. The generator set manufacturer recommends using new 5/8-11, grade 8 bolts and hardened washers during reassembly. Refer to Figure 2 for mounting

Figure 1 Generator Set Component Reassembly (450–1000 kW Model Shown)

| Models                         | Generator Type | Part No.  | Qty. | Description                               |  |
|--------------------------------|----------------|-----------|------|-------------------------------------------|--|
| 450-1000 kW (DDC Series 2000)  | 5M Frame       | X-6021-14 | 6    | Bolt, 5/8-11 x 1.25 in., grade 8 hex cap  |  |
| 450-1000 kW (DDC Series 2000)  | 5M Frame       | X-801-5   | 6    | Washer, 0.656 x 1.06 x 0.098 in. hardened |  |
| 450-1000 kW (DDC Series 2000)  | 7M Frame       | X-6021-13 | 6    | Bolt, 5/8-11 x 1.75 in., grade 8 hex cap  |  |
| 450-1000 kW (DDC Series 2000)  | 7M Frame       | X-801-5   | 6    | Washer, 0.656 x 1.06 x 0.098 in. hardened |  |
| 1250-2000 kW (DDC Series 4000) | 7M Frame       | X-6021-13 | 12   | Bolt, 5/8-11 x 1.75 in., grade 8 hex cap  |  |
| 1250-2000 kW (DDC Series 4000) | 7M Frame       | X-801-5   | 12   | Washer, 0.656 x 1.06 x 0.098 in. hardened |  |