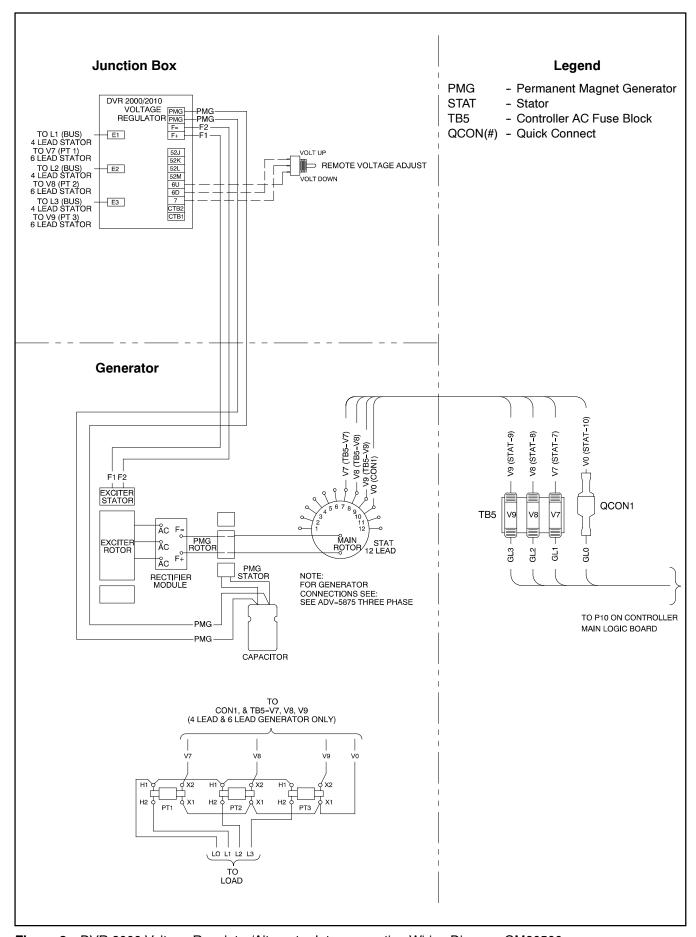

Use Figure 3 for installation and troubleshooting of the electrical wiring system.

Figure 1 DVR 2000 Voltage Regulator Mounting Location

| Part No. | Description                                                        |
|----------|--------------------------------------------------------------------|
| TP-5579  | Operation Manual, DVR 2000 Voltage Regulator                       |
| GM20500  | Wiring Diagram, DVR 2000/Alternator Interconnection (see Figure 3) |
| SB-614   | 550 Controller with Marathon DVR 2000 Voltage Regulator            |

Figure 3 DVR 2000 Voltage Regulator/Alternator Interconnection Wiring Diagram GM20500

2 SB-614 6/01