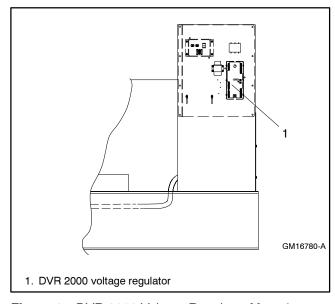

## **SERVICE BULLETIN**

Original Issue Date: 6/01

Model: **350-2000 kW** Market: **Industrial** 

Subject: 550 Controller with Marathon DVR 2000™ Voltage Regulator Substitution

Because the controller-to-alternator interface circuit board is temporarily unavailable, the controller voltage regulator is inoperative. As a result, 350–2000 kW generator sets ordered with the 550 controller are equipped with a Marathon DVR 2000 voltage regulator. Figure 1 shows the location of the DVR 2000 voltage regulator inside the junction box.

Use Figure 3 for installation and troubleshooting of the electrical wiring system.

Figure 1 DVR 2000 Voltage Regulator Mounting Location

| Part No. | Description                                                        |
|----------|--------------------------------------------------------------------|
| TP-5579  | Operation Manual, DVR 2000 Voltage Regulator                       |
| GM20500  | Wiring Diagram, DVR 2000/Alternator Interconnection (see Figure 3) |
| SB-614   | 550 Controller with Marathon DVR 2000 Voltage Regulator            |