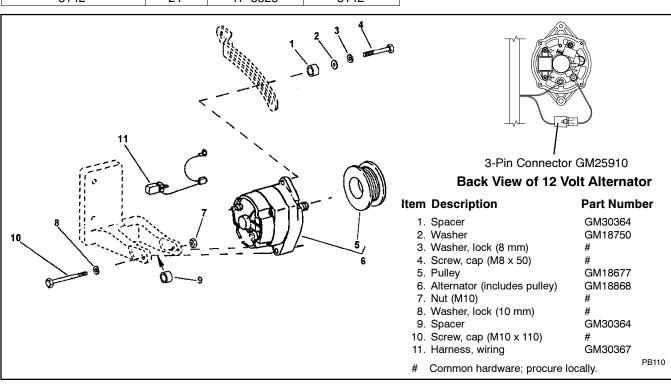

and 3142. When replacing the engine wiring harness on a generator set equipped with alternator option code 3140 or 3142, remove the 3-pin connector from the new harness and reconnect the lead to the alternator wiring harness using customer-supplied terminals.

**Alternator Service Parts Selection Table** 

Figure 1 Alternator Option Code 3106 Replacement Parts